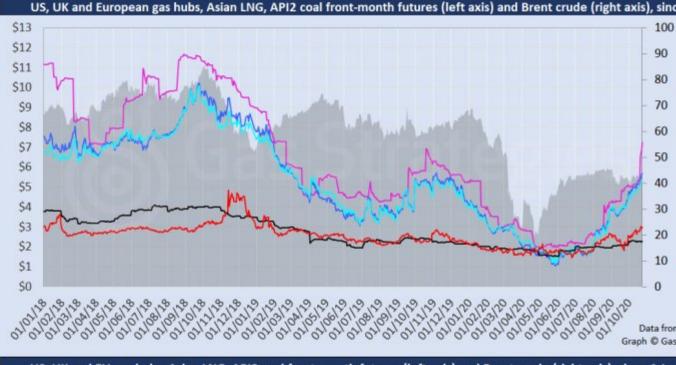

Free trial code GS20

Complimentary access

[1]

The indicative Asian LNG spot price powered past USD 7/MMBtu on Friday, as CME's December-dated JKM futures contract gained 5.5% to close the session at USD 7.25/MMBtu – a 20-month high. JKM has now surpassed the peak price of USD 6.93/MMBtu achieved in the 2018-19 northern hemisphere winter, having performed a spectacular summer recovery since the nadir of USD 1.995/MMBtu on 27 April 2020 amid strong demand from China and other parts of emerging Asia.

US gas benchmark Henry Hub lost more ground on Friday, falling just below the USD 3/MMBtu threshold. European gas hubs NBP and TTF made gains of 0.9% and 1%, respectively, closing at the equivalent of USD 5.69/MMBtu and USD 5.35/MMBtu.

Crude oil prices took another knock, with Brent losing 1.6% to USD 41.77/barrel and WTI falling 1.9% to hit USD 39.85/barrel.

The European carbon price mounted a recovery on Friday, as month-ahead ETS allowance (EUA) futures gained 5.4% to close at EUR 25.49/tonne – a seven-session high.

Front-month futures and indexes at last close with day-on-day changes (click to enlarge):

| Front-month futures/index                                                                                                                                                                                                                                                                                                                                                                                                                                                                                                                                                                                                                                                                                                                                                                                                                                                                                                                                                                                                                                                                                                                                                                                                                                                                                                                                                                                                                                                                                                                                                                                                                                                                                                                                                                                                                                                                                                                                                                                                                                                                                                      | 23/10/2020 | 22/10/2020                                                                                                                                                                                                                                                                                                                                                                                                                                                                                                                                                                                                                                                                                                                                                                                                                                                                                                                                                                                                                                                                                                                                                                                                                                                                                                                                                                                                                                                                                                                                                                                                                                                                                                                                                                                                                                                                                                                                                                                                                                                                                                                     | Daily +/- (\$) | Daily |
|--------------------------------------------------------------------------------------------------------------------------------------------------------------------------------------------------------------------------------------------------------------------------------------------------------------------------------------------------------------------------------------------------------------------------------------------------------------------------------------------------------------------------------------------------------------------------------------------------------------------------------------------------------------------------------------------------------------------------------------------------------------------------------------------------------------------------------------------------------------------------------------------------------------------------------------------------------------------------------------------------------------------------------------------------------------------------------------------------------------------------------------------------------------------------------------------------------------------------------------------------------------------------------------------------------------------------------------------------------------------------------------------------------------------------------------------------------------------------------------------------------------------------------------------------------------------------------------------------------------------------------------------------------------------------------------------------------------------------------------------------------------------------------------------------------------------------------------------------------------------------------------------------------------------------------------------------------------------------------------------------------------------------------------------------------------------------------------------------------------------------------|------------|--------------------------------------------------------------------------------------------------------------------------------------------------------------------------------------------------------------------------------------------------------------------------------------------------------------------------------------------------------------------------------------------------------------------------------------------------------------------------------------------------------------------------------------------------------------------------------------------------------------------------------------------------------------------------------------------------------------------------------------------------------------------------------------------------------------------------------------------------------------------------------------------------------------------------------------------------------------------------------------------------------------------------------------------------------------------------------------------------------------------------------------------------------------------------------------------------------------------------------------------------------------------------------------------------------------------------------------------------------------------------------------------------------------------------------------------------------------------------------------------------------------------------------------------------------------------------------------------------------------------------------------------------------------------------------------------------------------------------------------------------------------------------------------------------------------------------------------------------------------------------------------------------------------------------------------------------------------------------------------------------------------------------------------------------------------------------------------------------------------------------------|----------------|-------|
| Henry Hub (\$/MMBtu)                                                                                                                                                                                                                                                                                                                                                                                                                                                                                                                                                                                                                                                                                                                                                                                                                                                                                                                                                                                                                                                                                                                                                                                                                                                                                                                                                                                                                                                                                                                                                                                                                                                                                                                                                                                                                                                                                                                                                                                                                                                                                                           | 2.97       | 3.01                                                                                                                                                                                                                                                                                                                                                                                                                                                                                                                                                                                                                                                                                                                                                                                                                                                                                                                                                                                                                                                                                                                                                                                                                                                                                                                                                                                                                                                                                                                                                                                                                                                                                                                                                                                                                                                                                                                                                                                                                                                                                                                           | -0.04          |       |
| NBP (S/MMBtu)                                                                                                                                                                                                                                                                                                                                                                                                                                                                                                                                                                                                                                                                                                                                                                                                                                                                                                                                                                                                                                                                                                                                                                                                                                                                                                                                                                                                                                                                                                                                                                                                                                                                                                                                                                                                                                                                                                                                                                                                                                                                                                                  | 5.69       | 5.66                                                                                                                                                                                                                                                                                                                                                                                                                                                                                                                                                                                                                                                                                                                                                                                                                                                                                                                                                                                                                                                                                                                                                                                                                                                                                                                                                                                                                                                                                                                                                                                                                                                                                                                                                                                                                                                                                                                                                                                                                                                                                                                           | 0.03           |       |
| NBP (£p/th)                                                                                                                                                                                                                                                                                                                                                                                                                                                                                                                                                                                                                                                                                                                                                                                                                                                                                                                                                                                                                                                                                                                                                                                                                                                                                                                                                                                                                                                                                                                                                                                                                                                                                                                                                                                                                                                                                                                                                                                                                                                                                                                    | 43.62      | 43.22                                                                                                                                                                                                                                                                                                                                                                                                                                                                                                                                                                                                                                                                                                                                                                                                                                                                                                                                                                                                                                                                                                                                                                                                                                                                                                                                                                                                                                                                                                                                                                                                                                                                                                                                                                                                                                                                                                                                                                                                                                                                                                                          | 0.40           |       |
| Henry Hub-NBP spread                                                                                                                                                                                                                                                                                                                                                                                                                                                                                                                                                                                                                                                                                                                                                                                                                                                                                                                                                                                                                                                                                                                                                                                                                                                                                                                                                                                                                                                                                                                                                                                                                                                                                                                                                                                                                                                                                                                                                                                                                                                                                                           | 2.72       | 2.65                                                                                                                                                                                                                                                                                                                                                                                                                                                                                                                                                                                                                                                                                                                                                                                                                                                                                                                                                                                                                                                                                                                                                                                                                                                                                                                                                                                                                                                                                                                                                                                                                                                                                                                                                                                                                                                                                                                                                                                                                                                                                                                           | 0.06           |       |
| TTF (\$/MMBtu)                                                                                                                                                                                                                                                                                                                                                                                                                                                                                                                                                                                                                                                                                                                                                                                                                                                                                                                                                                                                                                                                                                                                                                                                                                                                                                                                                                                                                                                                                                                                                                                                                                                                                                                                                                                                                                                                                                                                                                                                                                                                                                                 | 5.35       | 5.29                                                                                                                                                                                                                                                                                                                                                                                                                                                                                                                                                                                                                                                                                                                                                                                                                                                                                                                                                                                                                                                                                                                                                                                                                                                                                                                                                                                                                                                                                                                                                                                                                                                                                                                                                                                                                                                                                                                                                                                                                                                                                                                           | 0.06           |       |
| TTF (€/MWh)                                                                                                                                                                                                                                                                                                                                                                                                                                                                                                                                                                                                                                                                                                                                                                                                                                                                                                                                                                                                                                                                                                                                                                                                                                                                                                                                                                                                                                                                                                                                                                                                                                                                                                                                                                                                                                                                                                                                                                                                                                                                                                                    | 15.41      | 15.26                                                                                                                                                                                                                                                                                                                                                                                                                                                                                                                                                                                                                                                                                                                                                                                                                                                                                                                                                                                                                                                                                                                                                                                                                                                                                                                                                                                                                                                                                                                                                                                                                                                                                                                                                                                                                                                                                                                                                                                                                                                                                                                          | 0.15           |       |
| Henry Hub-TTF spread                                                                                                                                                                                                                                                                                                                                                                                                                                                                                                                                                                                                                                                                                                                                                                                                                                                                                                                                                                                                                                                                                                                                                                                                                                                                                                                                                                                                                                                                                                                                                                                                                                                                                                                                                                                                                                                                                                                                                                                                                                                                                                           | 2.38       | 2.28                                                                                                                                                                                                                                                                                                                                                                                                                                                                                                                                                                                                                                                                                                                                                                                                                                                                                                                                                                                                                                                                                                                                                                                                                                                                                                                                                                                                                                                                                                                                                                                                                                                                                                                                                                                                                                                                                                                                                                                                                                                                                                                           | 0.10           |       |
| JKM (\$/MMBtu)                                                                                                                                                                                                                                                                                                                                                                                                                                                                                                                                                                                                                                                                                                                                                                                                                                                                                                                                                                                                                                                                                                                                                                                                                                                                                                                                                                                                                                                                                                                                                                                                                                                                                                                                                                                                                                                                                                                                                                                                                                                                                                                 | 7.25       | 6.88                                                                                                                                                                                                                                                                                                                                                                                                                                                                                                                                                                                                                                                                                                                                                                                                                                                                                                                                                                                                                                                                                                                                                                                                                                                                                                                                                                                                                                                                                                                                                                                                                                                                                                                                                                                                                                                                                                                                                                                                                                                                                                                           | 0.38           |       |
| TTF-JKM spread                                                                                                                                                                                                                                                                                                                                                                                                                                                                                                                                                                                                                                                                                                                                                                                                                                                                                                                                                                                                                                                                                                                                                                                                                                                                                                                                                                                                                                                                                                                                                                                                                                                                                                                                                                                                                                                                                                                                                                                                                                                                                                                 | 1.90       | 1.59                                                                                                                                                                                                                                                                                                                                                                                                                                                                                                                                                                                                                                                                                                                                                                                                                                                                                                                                                                                                                                                                                                                                                                                                                                                                                                                                                                                                                                                                                                                                                                                                                                                                                                                                                                                                                                                                                                                                                                                                                                                                                                                           | 0.32           |       |
| Henry Hub-JKM spread                                                                                                                                                                                                                                                                                                                                                                                                                                                                                                                                                                                                                                                                                                                                                                                                                                                                                                                                                                                                                                                                                                                                                                                                                                                                                                                                                                                                                                                                                                                                                                                                                                                                                                                                                                                                                                                                                                                                                                                                                                                                                                           | 4.28       | 3.87                                                                                                                                                                                                                                                                                                                                                                                                                                                                                                                                                                                                                                                                                                                                                                                                                                                                                                                                                                                                                                                                                                                                                                                                                                                                                                                                                                                                                                                                                                                                                                                                                                                                                                                                                                                                                                                                                                                                                                                                                                                                                                                           | 0.41           |       |
| Brent (\$/barrel)                                                                                                                                                                                                                                                                                                                                                                                                                                                                                                                                                                                                                                                                                                                                                                                                                                                                                                                                                                                                                                                                                                                                                                                                                                                                                                                                                                                                                                                                                                                                                                                                                                                                                                                                                                                                                                                                                                                                                                                                                                                                                                              | 41.77      | 42.46                                                                                                                                                                                                                                                                                                                                                                                                                                                                                                                                                                                                                                                                                                                                                                                                                                                                                                                                                                                                                                                                                                                                                                                                                                                                                                                                                                                                                                                                                                                                                                                                                                                                                                                                                                                                                                                                                                                                                                                                                                                                                                                          | -0.69          |       |
| WTI (\$/barrel)                                                                                                                                                                                                                                                                                                                                                                                                                                                                                                                                                                                                                                                                                                                                                                                                                                                                                                                                                                                                                                                                                                                                                                                                                                                                                                                                                                                                                                                                                                                                                                                                                                                                                                                                                                                                                                                                                                                                                                                                                                                                                                                | 39.85      | 40.64                                                                                                                                                                                                                                                                                                                                                                                                                                                                                                                                                                                                                                                                                                                                                                                                                                                                                                                                                                                                                                                                                                                                                                                                                                                                                                                                                                                                                                                                                                                                                                                                                                                                                                                                                                                                                                                                                                                                                                                                                                                                                                                          | -0.79          |       |
| Brent-WTI spread (\$/barrel)                                                                                                                                                                                                                                                                                                                                                                                                                                                                                                                                                                                                                                                                                                                                                                                                                                                                                                                                                                                                                                                                                                                                                                                                                                                                                                                                                                                                                                                                                                                                                                                                                                                                                                                                                                                                                                                                                                                                                                                                                                                                                                   | 1.92       | 1.82                                                                                                                                                                                                                                                                                                                                                                                                                                                                                                                                                                                                                                                                                                                                                                                                                                                                                                                                                                                                                                                                                                                                                                                                                                                                                                                                                                                                                                                                                                                                                                                                                                                                                                                                                                                                                                                                                                                                                                                                                                                                                                                           | 0.10           |       |
| API2 Coal (\$/tonne)                                                                                                                                                                                                                                                                                                                                                                                                                                                                                                                                                                                                                                                                                                                                                                                                                                                                                                                                                                                                                                                                                                                                                                                                                                                                                                                                                                                                                                                                                                                                                                                                                                                                                                                                                                                                                                                                                                                                                                                                                                                                                                           | 56.80      | 56.85                                                                                                                                                                                                                                                                                                                                                                                                                                                                                                                                                                                                                                                                                                                                                                                                                                                                                                                                                                                                                                                                                                                                                                                                                                                                                                                                                                                                                                                                                                                                                                                                                                                                                                                                                                                                                                                                                                                                                                                                                                                                                                                          | -0.05          |       |
| API2 Coal (\$/MMBtu)                                                                                                                                                                                                                                                                                                                                                                                                                                                                                                                                                                                                                                                                                                                                                                                                                                                                                                                                                                                                                                                                                                                                                                                                                                                                                                                                                                                                                                                                                                                                                                                                                                                                                                                                                                                                                                                                                                                                                                                                                                                                                                           | 2.27       | 2.27                                                                                                                                                                                                                                                                                                                                                                                                                                                                                                                                                                                                                                                                                                                                                                                                                                                                                                                                                                                                                                                                                                                                                                                                                                                                                                                                                                                                                                                                                                                                                                                                                                                                                                                                                                                                                                                                                                                                                                                                                                                                                                                           | 0.00           |       |
| EU CO₂ emissions allowances (€/tonne)                                                                                                                                                                                                                                                                                                                                                                                                                                                                                                                                                                                                                                                                                                                                                                                                                                                                                                                                                                                                                                                                                                                                                                                                                                                                                                                                                                                                                                                                                                                                                                                                                                                                                                                                                                                                                                                                                                                                                                                                                                                                                          | 25.49      | 24.18                                                                                                                                                                                                                                                                                                                                                                                                                                                                                                                                                                                                                                                                                                                                                                                                                                                                                                                                                                                                                                                                                                                                                                                                                                                                                                                                                                                                                                                                                                                                                                                                                                                                                                                                                                                                                                                                                                                                                                                                                                                                                                                          | 1.31           |       |
| The second secon |            | and the second s |                | 07/2  |