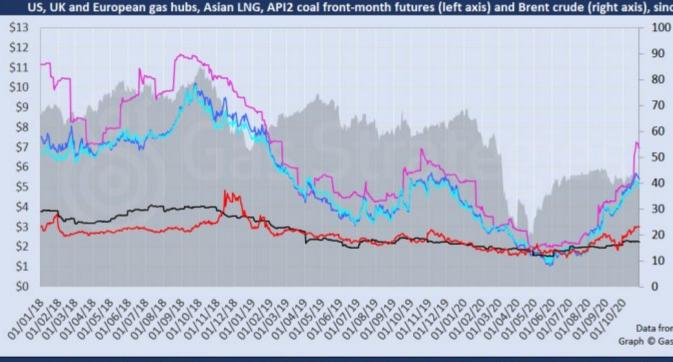

Free trial code GS20

Complimentary access

[1]

Crude oil prices yesterday thudded to a five-month low on fears of imminent lockdowns and other tighter measures to control soaring Covid-19 infection rates around the world, combined with rising US inventories due to soft fuel demand. Brent sank 5% and WTI lost 5.5% to close at USD 39.12/barrel and USD 37.39/barrel, respectively. Month-ahead Brent has not settled this low since 1 June 2020, when it hit USD 38.32/barrel.

CME's December-dated JKM futures contract fell further in yesterday's session, closing down 0.7% at USD 6.95/MMBtu to erase most of the last three sessions' gains. US gas benchmark Henry Hub fell 0.8% to USD 3.00/MMBtu, while European gas hubs NBP and TTF both fell by around 1.6% to settle at the equivalent of USD 5.39/MMBtu and USD 4.99/MMBtu.

The European carbon price fell further into bearish territory, as month-ahead ETS allowance (EUA) futures lost 4.3% to close at EUR 23.03/tonne – a price not seen since 16 June 2020.

Front-month futures and indexes at last close with day-on-day changes (click to enlarge):

| Front-month futures/index                                                                                                                                                                                                                                                                                                                                                                                                                                                                                                                                                                                                                                                                                                                                                                                                                                                                                                                                                                                                                                                                                                                                                                                                                                                                                                                                                                                                                                                                                                                                                                                                                                                                                                                                                                                                                                                                                                                                                                                                                                                                                                      | 28/10/2020 | 27/10/2020                          | Daily +/- (\$)  | Daily |
|--------------------------------------------------------------------------------------------------------------------------------------------------------------------------------------------------------------------------------------------------------------------------------------------------------------------------------------------------------------------------------------------------------------------------------------------------------------------------------------------------------------------------------------------------------------------------------------------------------------------------------------------------------------------------------------------------------------------------------------------------------------------------------------------------------------------------------------------------------------------------------------------------------------------------------------------------------------------------------------------------------------------------------------------------------------------------------------------------------------------------------------------------------------------------------------------------------------------------------------------------------------------------------------------------------------------------------------------------------------------------------------------------------------------------------------------------------------------------------------------------------------------------------------------------------------------------------------------------------------------------------------------------------------------------------------------------------------------------------------------------------------------------------------------------------------------------------------------------------------------------------------------------------------------------------------------------------------------------------------------------------------------------------------------------------------------------------------------------------------------------------|------------|-------------------------------------|-----------------|-------|
| Henry Hub (\$/MMBtu)                                                                                                                                                                                                                                                                                                                                                                                                                                                                                                                                                                                                                                                                                                                                                                                                                                                                                                                                                                                                                                                                                                                                                                                                                                                                                                                                                                                                                                                                                                                                                                                                                                                                                                                                                                                                                                                                                                                                                                                                                                                                                                           | 3.00       | 3.02                                | -0.02           |       |
| NBP (S/MMBtu)                                                                                                                                                                                                                                                                                                                                                                                                                                                                                                                                                                                                                                                                                                                                                                                                                                                                                                                                                                                                                                                                                                                                                                                                                                                                                                                                                                                                                                                                                                                                                                                                                                                                                                                                                                                                                                                                                                                                                                                                                                                                                                                  | 5.39       | 5.47                                | -0.08           |       |
| NBP (£p/th)                                                                                                                                                                                                                                                                                                                                                                                                                                                                                                                                                                                                                                                                                                                                                                                                                                                                                                                                                                                                                                                                                                                                                                                                                                                                                                                                                                                                                                                                                                                                                                                                                                                                                                                                                                                                                                                                                                                                                                                                                                                                                                                    | 41.48      | 42.13                               | -0.65           |       |
| Henry Hub-NBP spread                                                                                                                                                                                                                                                                                                                                                                                                                                                                                                                                                                                                                                                                                                                                                                                                                                                                                                                                                                                                                                                                                                                                                                                                                                                                                                                                                                                                                                                                                                                                                                                                                                                                                                                                                                                                                                                                                                                                                                                                                                                                                                           | 2.40       | 2.46                                | -0.06           |       |
| TTF (\$/MMBtu)                                                                                                                                                                                                                                                                                                                                                                                                                                                                                                                                                                                                                                                                                                                                                                                                                                                                                                                                                                                                                                                                                                                                                                                                                                                                                                                                                                                                                                                                                                                                                                                                                                                                                                                                                                                                                                                                                                                                                                                                                                                                                                                 | 4.99       | 5.08                                | -0.09           |       |
| TTF (€/MWh)                                                                                                                                                                                                                                                                                                                                                                                                                                                                                                                                                                                                                                                                                                                                                                                                                                                                                                                                                                                                                                                                                                                                                                                                                                                                                                                                                                                                                                                                                                                                                                                                                                                                                                                                                                                                                                                                                                                                                                                                                                                                                                                    | 14.49      | 14.74                               | -0.26           |       |
| Henry Hub-TTF spread                                                                                                                                                                                                                                                                                                                                                                                                                                                                                                                                                                                                                                                                                                                                                                                                                                                                                                                                                                                                                                                                                                                                                                                                                                                                                                                                                                                                                                                                                                                                                                                                                                                                                                                                                                                                                                                                                                                                                                                                                                                                                                           | 1.99       | 2,06                                | -0.07           |       |
| JKM (\$/MMBtu)                                                                                                                                                                                                                                                                                                                                                                                                                                                                                                                                                                                                                                                                                                                                                                                                                                                                                                                                                                                                                                                                                                                                                                                                                                                                                                                                                                                                                                                                                                                                                                                                                                                                                                                                                                                                                                                                                                                                                                                                                                                                                                                 | 6.95       | 7.00                                | -0.05           |       |
| TTF-JKM spread                                                                                                                                                                                                                                                                                                                                                                                                                                                                                                                                                                                                                                                                                                                                                                                                                                                                                                                                                                                                                                                                                                                                                                                                                                                                                                                                                                                                                                                                                                                                                                                                                                                                                                                                                                                                                                                                                                                                                                                                                                                                                                                 | 1.96       | 1.92                                | 0.04            |       |
| Henry Hub-JKM spread                                                                                                                                                                                                                                                                                                                                                                                                                                                                                                                                                                                                                                                                                                                                                                                                                                                                                                                                                                                                                                                                                                                                                                                                                                                                                                                                                                                                                                                                                                                                                                                                                                                                                                                                                                                                                                                                                                                                                                                                                                                                                                           | 3.95       | 3.98                                | -0.03           |       |
| Brent (\$/barrel)                                                                                                                                                                                                                                                                                                                                                                                                                                                                                                                                                                                                                                                                                                                                                                                                                                                                                                                                                                                                                                                                                                                                                                                                                                                                                                                                                                                                                                                                                                                                                                                                                                                                                                                                                                                                                                                                                                                                                                                                                                                                                                              | 39.12      | 41.20                               | -2.08           |       |
| WTI (\$/barrel)                                                                                                                                                                                                                                                                                                                                                                                                                                                                                                                                                                                                                                                                                                                                                                                                                                                                                                                                                                                                                                                                                                                                                                                                                                                                                                                                                                                                                                                                                                                                                                                                                                                                                                                                                                                                                                                                                                                                                                                                                                                                                                                | 37.39      | 39.57                               | -2.18           |       |
| Brent-WTI spread (\$/barrel)                                                                                                                                                                                                                                                                                                                                                                                                                                                                                                                                                                                                                                                                                                                                                                                                                                                                                                                                                                                                                                                                                                                                                                                                                                                                                                                                                                                                                                                                                                                                                                                                                                                                                                                                                                                                                                                                                                                                                                                                                                                                                                   | 1.73       | 1.63                                | 0.10            |       |
| API2 Coal (\$/tonne)                                                                                                                                                                                                                                                                                                                                                                                                                                                                                                                                                                                                                                                                                                                                                                                                                                                                                                                                                                                                                                                                                                                                                                                                                                                                                                                                                                                                                                                                                                                                                                                                                                                                                                                                                                                                                                                                                                                                                                                                                                                                                                           | 56.30      | 56.50                               | -0.20           |       |
| API2 Coal (\$/MMBtu)                                                                                                                                                                                                                                                                                                                                                                                                                                                                                                                                                                                                                                                                                                                                                                                                                                                                                                                                                                                                                                                                                                                                                                                                                                                                                                                                                                                                                                                                                                                                                                                                                                                                                                                                                                                                                                                                                                                                                                                                                                                                                                           | 2.25       | 2.26                                | -0.01           |       |
| EU CO₂ emissions allowances (€/tonne)                                                                                                                                                                                                                                                                                                                                                                                                                                                                                                                                                                                                                                                                                                                                                                                                                                                                                                                                                                                                                                                                                                                                                                                                                                                                                                                                                                                                                                                                                                                                                                                                                                                                                                                                                                                                                                                                                                                                                                                                                                                                                          | 23.03      | 24.06                               | -1.03           |       |
| The same of the sa |            | and the second second second second | Carrier Control |       |