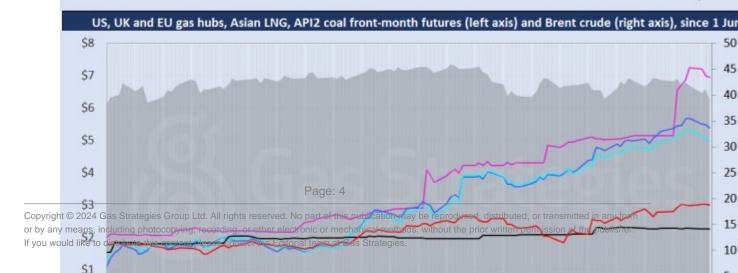

Free trial code GS20

Complimentary access

[1]

Crude oil prices yesterday thudded to a five-month low on fears of imminent lockdowns and other tighter measures to control soaring Covid-19 infection rates around the world, combined with rising US inventories due to soft fuel demand. Brent sank 5% and WTI lost 5.5% to close at USD 39.12/barrel and USD 37.39/barrel, respectively. Month-ahead Brent has not settled this low since 1 June 2020, when it hit USD 38.32/barrel.

CME's December-dated JKM futures contract fell further in yesterday's session, closing down 0.7% at USD 6.95/MMBtu to erase most of the last three sessions' gains. US gas benchmark Henry Hub fell 0.8% to USD 3.00/MMBtu, while European gas hubs NBP and TTF both fell by around 1.6% to settle at the equivalent of USD 5.39/MMBtu and USD 4.99/MMBtu.

The European carbon price fell further into bearish territory, as month-ahead ETS allowance (EUA) futures lost 4.3% to close at EUR 23.03/tonne – a price not seen since 16 June 2020.

Front-month futures and indexes at last close with day-on-day changes (click to enlarge):

| Front-month futures/index                                                                                                                                                                                                                                                                                                                                                                                                                                                                                                                                                                                                                                                                                                                                                                                                                                                                                                                                                                                                                                                                                                                                                                                                                                                                                                                                                                                                                                                                                                                                                                                                                                                                                                                                                                                                                                                                                                                                                                                                                                                                                                      | 28/10/2020 | 27/10/2020                          | Daily +/- (\$)  | Daily |
|--------------------------------------------------------------------------------------------------------------------------------------------------------------------------------------------------------------------------------------------------------------------------------------------------------------------------------------------------------------------------------------------------------------------------------------------------------------------------------------------------------------------------------------------------------------------------------------------------------------------------------------------------------------------------------------------------------------------------------------------------------------------------------------------------------------------------------------------------------------------------------------------------------------------------------------------------------------------------------------------------------------------------------------------------------------------------------------------------------------------------------------------------------------------------------------------------------------------------------------------------------------------------------------------------------------------------------------------------------------------------------------------------------------------------------------------------------------------------------------------------------------------------------------------------------------------------------------------------------------------------------------------------------------------------------------------------------------------------------------------------------------------------------------------------------------------------------------------------------------------------------------------------------------------------------------------------------------------------------------------------------------------------------------------------------------------------------------------------------------------------------|------------|-------------------------------------|-----------------|-------|
| Henry Hub (\$/MMBtu)                                                                                                                                                                                                                                                                                                                                                                                                                                                                                                                                                                                                                                                                                                                                                                                                                                                                                                                                                                                                                                                                                                                                                                                                                                                                                                                                                                                                                                                                                                                                                                                                                                                                                                                                                                                                                                                                                                                                                                                                                                                                                                           | 3.00       | 3.02                                | -0.02           |       |
| NBP (S/MMBtu)                                                                                                                                                                                                                                                                                                                                                                                                                                                                                                                                                                                                                                                                                                                                                                                                                                                                                                                                                                                                                                                                                                                                                                                                                                                                                                                                                                                                                                                                                                                                                                                                                                                                                                                                                                                                                                                                                                                                                                                                                                                                                                                  | 5.39       | 5.47                                | -0.08           |       |
| NBP (£p/th)                                                                                                                                                                                                                                                                                                                                                                                                                                                                                                                                                                                                                                                                                                                                                                                                                                                                                                                                                                                                                                                                                                                                                                                                                                                                                                                                                                                                                                                                                                                                                                                                                                                                                                                                                                                                                                                                                                                                                                                                                                                                                                                    | 41.48      | 42.13                               | -0.65           |       |
| Henry Hub-NBP spread                                                                                                                                                                                                                                                                                                                                                                                                                                                                                                                                                                                                                                                                                                                                                                                                                                                                                                                                                                                                                                                                                                                                                                                                                                                                                                                                                                                                                                                                                                                                                                                                                                                                                                                                                                                                                                                                                                                                                                                                                                                                                                           | 2.40       | 2.46                                | -0.06           |       |
| TTF (\$/MMBtu)                                                                                                                                                                                                                                                                                                                                                                                                                                                                                                                                                                                                                                                                                                                                                                                                                                                                                                                                                                                                                                                                                                                                                                                                                                                                                                                                                                                                                                                                                                                                                                                                                                                                                                                                                                                                                                                                                                                                                                                                                                                                                                                 | 4.99       | 5.08                                | -0.09           |       |
| TTF (€/MWh)                                                                                                                                                                                                                                                                                                                                                                                                                                                                                                                                                                                                                                                                                                                                                                                                                                                                                                                                                                                                                                                                                                                                                                                                                                                                                                                                                                                                                                                                                                                                                                                                                                                                                                                                                                                                                                                                                                                                                                                                                                                                                                                    | 14.49      | 14.74                               | -0.26           |       |
| Henry Hub-TTF spread                                                                                                                                                                                                                                                                                                                                                                                                                                                                                                                                                                                                                                                                                                                                                                                                                                                                                                                                                                                                                                                                                                                                                                                                                                                                                                                                                                                                                                                                                                                                                                                                                                                                                                                                                                                                                                                                                                                                                                                                                                                                                                           | 1.99       | 2,06                                | -0.07           |       |
| JKM (\$/MMBtu)                                                                                                                                                                                                                                                                                                                                                                                                                                                                                                                                                                                                                                                                                                                                                                                                                                                                                                                                                                                                                                                                                                                                                                                                                                                                                                                                                                                                                                                                                                                                                                                                                                                                                                                                                                                                                                                                                                                                                                                                                                                                                                                 | 6.95       | 7.00                                | -0.05           |       |
| TTF-JKM spread                                                                                                                                                                                                                                                                                                                                                                                                                                                                                                                                                                                                                                                                                                                                                                                                                                                                                                                                                                                                                                                                                                                                                                                                                                                                                                                                                                                                                                                                                                                                                                                                                                                                                                                                                                                                                                                                                                                                                                                                                                                                                                                 | 1.96       | 1.92                                | 0.04            |       |
| Henry Hub-JKM spread                                                                                                                                                                                                                                                                                                                                                                                                                                                                                                                                                                                                                                                                                                                                                                                                                                                                                                                                                                                                                                                                                                                                                                                                                                                                                                                                                                                                                                                                                                                                                                                                                                                                                                                                                                                                                                                                                                                                                                                                                                                                                                           | 3.95       | 3.98                                | -0.03           |       |
| Brent (\$/barrel)                                                                                                                                                                                                                                                                                                                                                                                                                                                                                                                                                                                                                                                                                                                                                                                                                                                                                                                                                                                                                                                                                                                                                                                                                                                                                                                                                                                                                                                                                                                                                                                                                                                                                                                                                                                                                                                                                                                                                                                                                                                                                                              | 39.12      | 41.20                               | -2.08           |       |
| WTI (\$/barrel)                                                                                                                                                                                                                                                                                                                                                                                                                                                                                                                                                                                                                                                                                                                                                                                                                                                                                                                                                                                                                                                                                                                                                                                                                                                                                                                                                                                                                                                                                                                                                                                                                                                                                                                                                                                                                                                                                                                                                                                                                                                                                                                | 37.39      | 39.57                               | -2.18           |       |
| Brent-WTI spread (\$/barrel)                                                                                                                                                                                                                                                                                                                                                                                                                                                                                                                                                                                                                                                                                                                                                                                                                                                                                                                                                                                                                                                                                                                                                                                                                                                                                                                                                                                                                                                                                                                                                                                                                                                                                                                                                                                                                                                                                                                                                                                                                                                                                                   | 1.73       | 1.63                                | 0.10            |       |
| API2 Coal (\$/tonne)                                                                                                                                                                                                                                                                                                                                                                                                                                                                                                                                                                                                                                                                                                                                                                                                                                                                                                                                                                                                                                                                                                                                                                                                                                                                                                                                                                                                                                                                                                                                                                                                                                                                                                                                                                                                                                                                                                                                                                                                                                                                                                           | 56.30      | 56.50                               | -0.20           |       |
| API2 Coal (\$/MMBtu)                                                                                                                                                                                                                                                                                                                                                                                                                                                                                                                                                                                                                                                                                                                                                                                                                                                                                                                                                                                                                                                                                                                                                                                                                                                                                                                                                                                                                                                                                                                                                                                                                                                                                                                                                                                                                                                                                                                                                                                                                                                                                                           | 2.25       | 2.26                                | -0.01           |       |
| EU CO₂ emissions allowances (€/tonne)                                                                                                                                                                                                                                                                                                                                                                                                                                                                                                                                                                                                                                                                                                                                                                                                                                                                                                                                                                                                                                                                                                                                                                                                                                                                                                                                                                                                                                                                                                                                                                                                                                                                                                                                                                                                                                                                                                                                                                                                                                                                                          | 23.03      | 24.06                               | -1.03           |       |
| The same of the sa |            | and the second second second second | Carrier Control |       |