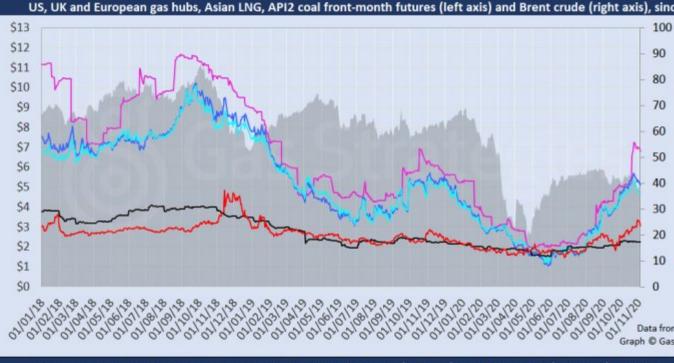

The European carbon price made strong gains, as month-ahead ETS allowance (EUA) futures rose 3% to close at EUR 24.38/tonne.

Front-month futures and indexes at last close with day-on-day changes (click to enlarge):

| 03/11/2020 | 02/11/2020                                                                                               | Daily +/- (\$)                                                                                                                                                  | Daily                                                                                                                                                                                                                                       |
|------------|----------------------------------------------------------------------------------------------------------|-----------------------------------------------------------------------------------------------------------------------------------------------------------------|---------------------------------------------------------------------------------------------------------------------------------------------------------------------------------------------------------------------------------------------|
| 3.06       | 3.24                                                                                                     | -0.19                                                                                                                                                           |                                                                                                                                                                                                                                             |
| 5.10       | 5.16                                                                                                     | -0.06                                                                                                                                                           |                                                                                                                                                                                                                                             |
| 39.29      | 40.00                                                                                                    | -0.71                                                                                                                                                           |                                                                                                                                                                                                                                             |
| 2.04       | 1.92                                                                                                     | 0.12                                                                                                                                                            |                                                                                                                                                                                                                                             |
| 4.68       | 4.66                                                                                                     | 0.02                                                                                                                                                            |                                                                                                                                                                                                                                             |
| 13.67      | 13.66                                                                                                    | 0.01                                                                                                                                                            |                                                                                                                                                                                                                                             |
| 1.62       | 1.41                                                                                                     | 0.20                                                                                                                                                            |                                                                                                                                                                                                                                             |
| 6.80       | 6.92                                                                                                     | -0.12                                                                                                                                                           |                                                                                                                                                                                                                                             |
| 2.12       | 2.26                                                                                                     | -0.13                                                                                                                                                           |                                                                                                                                                                                                                                             |
| 3.74       | 3.67                                                                                                     | 0.07                                                                                                                                                            |                                                                                                                                                                                                                                             |
| 39.71      | 38.97                                                                                                    | 0.74                                                                                                                                                            |                                                                                                                                                                                                                                             |
| 37.66      | 36.81                                                                                                    | 0.85                                                                                                                                                            |                                                                                                                                                                                                                                             |
| 2.05       | 2.16                                                                                                     | -0.11                                                                                                                                                           |                                                                                                                                                                                                                                             |
| 56.37      | 56.37                                                                                                    | 0.00                                                                                                                                                            |                                                                                                                                                                                                                                             |
| 2.25       | 2.25                                                                                                     | 0.00                                                                                                                                                            |                                                                                                                                                                                                                                             |
| 24.38      | 23.67                                                                                                    | 0.71                                                                                                                                                            |                                                                                                                                                                                                                                             |
|            | 3.06<br>5.10<br>39.29<br>2.04<br>4.68<br>13.67<br>1.62<br>6.80<br>2.12<br>3.74<br>39.71<br>37.66<br>2.05 | 3.06 3.24 5.10 5.16 39.29 40.00 2.04 1.92 4.68 4.66 13.67 13.66 1.62 1.41 6.80 6.92 2.12 2.26 3.74 3.67 39.71 38.97 37.66 36.81 2.05 2.16 56.37 56.37 2.25 2.25 | 3.06 3.24 -0.19 5.10 5.16 -0.06 39.29 40.00 -0.71 2.04 1.92 0.12 4.68 4.66 0.02 13.67 13.66 0.01 1.62 1.41 0.20 6.80 6.92 -0.12 2.12 2.26 -0.13 3.74 3.67 0.07 39.71 38.97 0.74 37.66 36.81 0.85 2.05 2.16 -0.11 56.37 56.37 0.00 2.25 0.00 |

[2]

Time references based on London GMT. Brent, WTI, NBP, TTF and EU CO2 data from ICE. Henry Hub, JKM and API2 data from CME. Prices in USD/MMBtu based on exchange rates at last market close. All monetary values rounded to nearest whole cent/penny. Text and graphic copyright © Gas Strategies, all rights reserved.