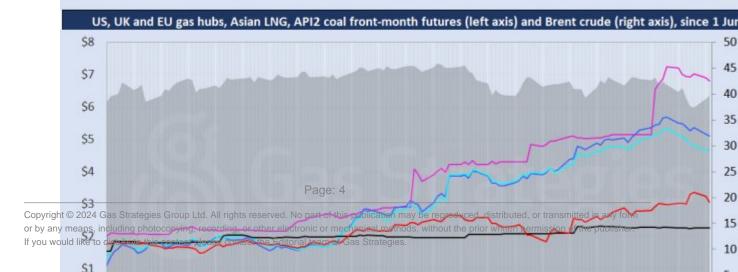

The European carbon price made strong gains, as month-ahead ETS allowance (EUA) futures rose 3% to close at EUR 24.38/tonne.

Front-month futures and indexes at last close with day-on-day changes (click to enlarge):

| 03/11/2020 | 02/11/2020                                                                                               | Daily +/- (\$)                                                                                                                                                  | Daily                                                                                                                                                                                                                                       |
|------------|----------------------------------------------------------------------------------------------------------|-----------------------------------------------------------------------------------------------------------------------------------------------------------------|---------------------------------------------------------------------------------------------------------------------------------------------------------------------------------------------------------------------------------------------|
| 3.06       | 3.24                                                                                                     | -0.19                                                                                                                                                           |                                                                                                                                                                                                                                             |
| 5.10       | 5.16                                                                                                     | -0.06                                                                                                                                                           |                                                                                                                                                                                                                                             |
| 39.29      | 40.00                                                                                                    | -0.71                                                                                                                                                           |                                                                                                                                                                                                                                             |
| 2.04       | 1.92                                                                                                     | 0.12                                                                                                                                                            |                                                                                                                                                                                                                                             |
| 4.68       | 4.66                                                                                                     | 0.02                                                                                                                                                            |                                                                                                                                                                                                                                             |
| 13.67      | 13.66                                                                                                    | 0.01                                                                                                                                                            |                                                                                                                                                                                                                                             |
| 1.62       | 1.41                                                                                                     | 0.20                                                                                                                                                            |                                                                                                                                                                                                                                             |
| 6.80       | 6.92                                                                                                     | -0.12                                                                                                                                                           |                                                                                                                                                                                                                                             |
| 2.12       | 2.26                                                                                                     | -0.13                                                                                                                                                           |                                                                                                                                                                                                                                             |
| 3.74       | 3.67                                                                                                     | 0.07                                                                                                                                                            |                                                                                                                                                                                                                                             |
| 39.71      | 38.97                                                                                                    | 0.74                                                                                                                                                            |                                                                                                                                                                                                                                             |
| 37.66      | 36.81                                                                                                    | 0.85                                                                                                                                                            |                                                                                                                                                                                                                                             |
| 2.05       | 2.16                                                                                                     | -0.11                                                                                                                                                           |                                                                                                                                                                                                                                             |
| 56.37      | 56.37                                                                                                    | 0.00                                                                                                                                                            |                                                                                                                                                                                                                                             |
| 2.25       | 2.25                                                                                                     | 0.00                                                                                                                                                            |                                                                                                                                                                                                                                             |
| 24.38      | 23.67                                                                                                    | 0.71                                                                                                                                                            |                                                                                                                                                                                                                                             |
|            | 3.06<br>5.10<br>39.29<br>2.04<br>4.68<br>13.67<br>1.62<br>6.80<br>2.12<br>3.74<br>39.71<br>37.66<br>2.05 | 3.06 3.24 5.10 5.16 39.29 40.00 2.04 1.92 4.68 4.66 13.67 13.66 1.62 1.41 6.80 6.92 2.12 2.26 3.74 3.67 39.71 38.97 37.66 36.81 2.05 2.16 56.37 56.37 2.25 2.25 | 3.06 3.24 -0.19 5.10 5.16 -0.06 39.29 40.00 -0.71 2.04 1.92 0.12 4.68 4.66 0.02 13.67 13.66 0.01 1.62 1.41 0.20 6.80 6.92 -0.12 2.12 2.26 -0.13 3.74 3.67 0.07 39.71 38.97 0.74 37.66 36.81 0.85 2.05 2.16 -0.11 56.37 56.37 0.00 2.25 0.00 |

[2]

Time references based on London GMT. Brent, WTI, NBP, TTF and EU CO2 data from ICE. Henry Hub, JKM and API2 data from CME. Prices in USD/MMBtu based on exchange rates at last market close. All monetary values rounded to nearest whole cent/penny. Text and graphic copyright © Gas Strategies, all rights reserved.