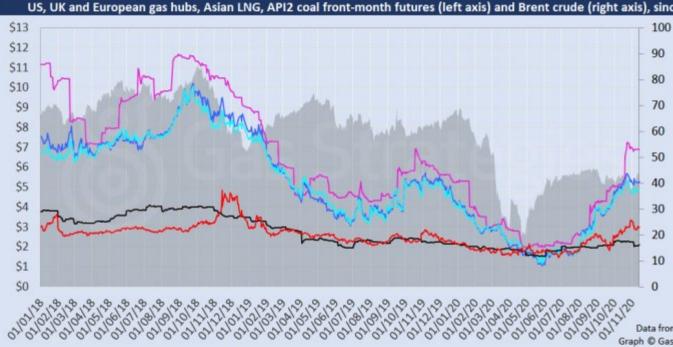

US natural gas benchmark Henry Hub's front month contract found some support, rising 0.6% to close the week squarely at USD 3/MMBtu. European gas hubs UK NBP and Dutch TTF both rose too, while CME's December-dated JKM futures contract was virtually unchanged. The European carbon price also rebounded, as month-ahead ETS allowance (EUA) futures gained 1.4% to close at EUR 26.28/tonne.

Front-month futures and indexes at last close with day-on-day changes (click to enlarge):

| Front-month futures/index                                                                                                                                                                                                                                                                                                                                                                                                                                                                                                                                                                                                                                                                                                                                                                                                                                                                                                                                                                                                                                                                                                                                                                                                                                                                                                                                                                                                                                                                                                                                                                                                                                                                                                                                                                                                                                                                                                                                                                                                                                                                                                      | 13/11/2020 | 12/11/2020                          | Daily +/- (\$) | Daily   |
|--------------------------------------------------------------------------------------------------------------------------------------------------------------------------------------------------------------------------------------------------------------------------------------------------------------------------------------------------------------------------------------------------------------------------------------------------------------------------------------------------------------------------------------------------------------------------------------------------------------------------------------------------------------------------------------------------------------------------------------------------------------------------------------------------------------------------------------------------------------------------------------------------------------------------------------------------------------------------------------------------------------------------------------------------------------------------------------------------------------------------------------------------------------------------------------------------------------------------------------------------------------------------------------------------------------------------------------------------------------------------------------------------------------------------------------------------------------------------------------------------------------------------------------------------------------------------------------------------------------------------------------------------------------------------------------------------------------------------------------------------------------------------------------------------------------------------------------------------------------------------------------------------------------------------------------------------------------------------------------------------------------------------------------------------------------------------------------------------------------------------------|------------|-------------------------------------|----------------|---------|
| Henry Hub (\$/MMBtu)                                                                                                                                                                                                                                                                                                                                                                                                                                                                                                                                                                                                                                                                                                                                                                                                                                                                                                                                                                                                                                                                                                                                                                                                                                                                                                                                                                                                                                                                                                                                                                                                                                                                                                                                                                                                                                                                                                                                                                                                                                                                                                           | 3.00       | 2.98                                | 0.02           |         |
| NBP (S/MMBtu)                                                                                                                                                                                                                                                                                                                                                                                                                                                                                                                                                                                                                                                                                                                                                                                                                                                                                                                                                                                                                                                                                                                                                                                                                                                                                                                                                                                                                                                                                                                                                                                                                                                                                                                                                                                                                                                                                                                                                                                                                                                                                                                  | 5.30       | 5.21                                | 0.09           | Î       |
| NBP (£p/th)                                                                                                                                                                                                                                                                                                                                                                                                                                                                                                                                                                                                                                                                                                                                                                                                                                                                                                                                                                                                                                                                                                                                                                                                                                                                                                                                                                                                                                                                                                                                                                                                                                                                                                                                                                                                                                                                                                                                                                                                                                                                                                                    | 40.27      | 39.65                               | 0.62           |         |
| Henry Hub-NBP spread                                                                                                                                                                                                                                                                                                                                                                                                                                                                                                                                                                                                                                                                                                                                                                                                                                                                                                                                                                                                                                                                                                                                                                                                                                                                                                                                                                                                                                                                                                                                                                                                                                                                                                                                                                                                                                                                                                                                                                                                                                                                                                           | 2.31       | 2.24                                | 0.07           |         |
| TTF (\$/MMBtu)                                                                                                                                                                                                                                                                                                                                                                                                                                                                                                                                                                                                                                                                                                                                                                                                                                                                                                                                                                                                                                                                                                                                                                                                                                                                                                                                                                                                                                                                                                                                                                                                                                                                                                                                                                                                                                                                                                                                                                                                                                                                                                                 | 4.94       | 4.85                                | 0.09           |         |
| TTF (€/MWh)                                                                                                                                                                                                                                                                                                                                                                                                                                                                                                                                                                                                                                                                                                                                                                                                                                                                                                                                                                                                                                                                                                                                                                                                                                                                                                                                                                                                                                                                                                                                                                                                                                                                                                                                                                                                                                                                                                                                                                                                                                                                                                                    | 14.24      | 14.00                               | 0.24           |         |
| Henry Hub-TTF spread                                                                                                                                                                                                                                                                                                                                                                                                                                                                                                                                                                                                                                                                                                                                                                                                                                                                                                                                                                                                                                                                                                                                                                                                                                                                                                                                                                                                                                                                                                                                                                                                                                                                                                                                                                                                                                                                                                                                                                                                                                                                                                           | 1.95       | 1.87                                | 0.08           |         |
| JKM (\$/MMBtu)                                                                                                                                                                                                                                                                                                                                                                                                                                                                                                                                                                                                                                                                                                                                                                                                                                                                                                                                                                                                                                                                                                                                                                                                                                                                                                                                                                                                                                                                                                                                                                                                                                                                                                                                                                                                                                                                                                                                                                                                                                                                                                                 | 6.90       | 6.90                                | 0.00           |         |
| TTF-JKM spread                                                                                                                                                                                                                                                                                                                                                                                                                                                                                                                                                                                                                                                                                                                                                                                                                                                                                                                                                                                                                                                                                                                                                                                                                                                                                                                                                                                                                                                                                                                                                                                                                                                                                                                                                                                                                                                                                                                                                                                                                                                                                                                 | 1.96       | 2.05                                | -0.10          |         |
| Henry Hub-JKM spread                                                                                                                                                                                                                                                                                                                                                                                                                                                                                                                                                                                                                                                                                                                                                                                                                                                                                                                                                                                                                                                                                                                                                                                                                                                                                                                                                                                                                                                                                                                                                                                                                                                                                                                                                                                                                                                                                                                                                                                                                                                                                                           | 3.90       | 3.92                                | -0.02          |         |
| Brent (\$/barrel)                                                                                                                                                                                                                                                                                                                                                                                                                                                                                                                                                                                                                                                                                                                                                                                                                                                                                                                                                                                                                                                                                                                                                                                                                                                                                                                                                                                                                                                                                                                                                                                                                                                                                                                                                                                                                                                                                                                                                                                                                                                                                                              | 42.78      | 43.53                               | -0.75          |         |
| WTI (\$/barrel)                                                                                                                                                                                                                                                                                                                                                                                                                                                                                                                                                                                                                                                                                                                                                                                                                                                                                                                                                                                                                                                                                                                                                                                                                                                                                                                                                                                                                                                                                                                                                                                                                                                                                                                                                                                                                                                                                                                                                                                                                                                                                                                | 40.13      | 41.12                               | -0.99          |         |
| Brent-WTI spread (\$/barrel)                                                                                                                                                                                                                                                                                                                                                                                                                                                                                                                                                                                                                                                                                                                                                                                                                                                                                                                                                                                                                                                                                                                                                                                                                                                                                                                                                                                                                                                                                                                                                                                                                                                                                                                                                                                                                                                                                                                                                                                                                                                                                                   | 2.65       | 2.41                                | 0.24           |         |
| API2 Coal (\$/tonne)                                                                                                                                                                                                                                                                                                                                                                                                                                                                                                                                                                                                                                                                                                                                                                                                                                                                                                                                                                                                                                                                                                                                                                                                                                                                                                                                                                                                                                                                                                                                                                                                                                                                                                                                                                                                                                                                                                                                                                                                                                                                                                           | 52.80      | 52.50                               | 0.30           |         |
| API2 Coal (\$/MMBtu)                                                                                                                                                                                                                                                                                                                                                                                                                                                                                                                                                                                                                                                                                                                                                                                                                                                                                                                                                                                                                                                                                                                                                                                                                                                                                                                                                                                                                                                                                                                                                                                                                                                                                                                                                                                                                                                                                                                                                                                                                                                                                                           | 2.11       | 2.10                                | 0.01           |         |
| EU CO₂ emissions allowances (€/tonne)                                                                                                                                                                                                                                                                                                                                                                                                                                                                                                                                                                                                                                                                                                                                                                                                                                                                                                                                                                                                                                                                                                                                                                                                                                                                                                                                                                                                                                                                                                                                                                                                                                                                                                                                                                                                                                                                                                                                                                                                                                                                                          | 26.28      | 25.92                               | 0.36           |         |
| The same of the sa |            | and the second second second second |                | Acres 1 |

[2]

Time references based on London GMT. Brent, WTI, NBP, TTF and EU CO2 data from ICE. Henry Hub, JKM and API2 data from CME. Prices in USD/MMBtu based on exchange rates at last market close. All monetary values rounded to nearest whole cent/penny. Text and graphic copyright © Gas Strategies, all rights reserved.