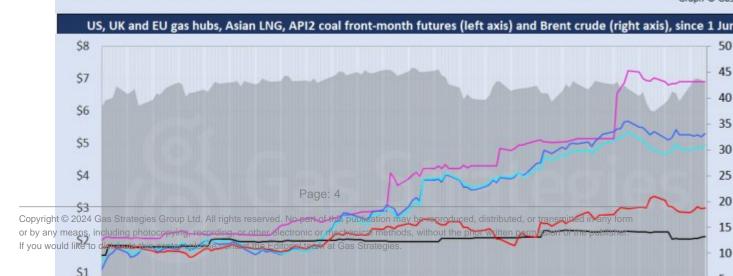

US natural gas benchmark Henry Hub's front month contract found some support, rising 0.6% to close the week squarely at USD 3/MMBtu. European gas hubs UK NBP and Dutch TTF both rose too, while CME's December-dated JKM futures contract was virtually unchanged. The European carbon price also rebounded, as month-ahead ETS allowance (EUA) futures gained 1.4% to close at EUR 26.28/tonne.

Front-month futures and indexes at last close with day-on-day changes (click to enlarge):

| Front-month futures/index                                                                                                                                                                                                                                                                                                                                                                                                                                                                                                                                                                                                                                                                                                                                                                                                                                                                                                                                                                                                                                                                                                                                                                                                                                                                                                                                                                                                                                                                                                                                                                                                                                                                                                                                                                                                                                                                                                                                                                                                                                                                                                      | 13/11/2020 | 12/11/2020                          | Daily +/- (\$) | Daily   |
|--------------------------------------------------------------------------------------------------------------------------------------------------------------------------------------------------------------------------------------------------------------------------------------------------------------------------------------------------------------------------------------------------------------------------------------------------------------------------------------------------------------------------------------------------------------------------------------------------------------------------------------------------------------------------------------------------------------------------------------------------------------------------------------------------------------------------------------------------------------------------------------------------------------------------------------------------------------------------------------------------------------------------------------------------------------------------------------------------------------------------------------------------------------------------------------------------------------------------------------------------------------------------------------------------------------------------------------------------------------------------------------------------------------------------------------------------------------------------------------------------------------------------------------------------------------------------------------------------------------------------------------------------------------------------------------------------------------------------------------------------------------------------------------------------------------------------------------------------------------------------------------------------------------------------------------------------------------------------------------------------------------------------------------------------------------------------------------------------------------------------------|------------|-------------------------------------|----------------|---------|
| Henry Hub (\$/MMBtu)                                                                                                                                                                                                                                                                                                                                                                                                                                                                                                                                                                                                                                                                                                                                                                                                                                                                                                                                                                                                                                                                                                                                                                                                                                                                                                                                                                                                                                                                                                                                                                                                                                                                                                                                                                                                                                                                                                                                                                                                                                                                                                           | 3.00       | 2.98                                | 0.02           |         |
| NBP (S/MMBtu)                                                                                                                                                                                                                                                                                                                                                                                                                                                                                                                                                                                                                                                                                                                                                                                                                                                                                                                                                                                                                                                                                                                                                                                                                                                                                                                                                                                                                                                                                                                                                                                                                                                                                                                                                                                                                                                                                                                                                                                                                                                                                                                  | 5.30       | 5.21                                | 0.09           | Î       |
| NBP (£p/th)                                                                                                                                                                                                                                                                                                                                                                                                                                                                                                                                                                                                                                                                                                                                                                                                                                                                                                                                                                                                                                                                                                                                                                                                                                                                                                                                                                                                                                                                                                                                                                                                                                                                                                                                                                                                                                                                                                                                                                                                                                                                                                                    | 40.27      | 39.65                               | 0.62           |         |
| Henry Hub-NBP spread                                                                                                                                                                                                                                                                                                                                                                                                                                                                                                                                                                                                                                                                                                                                                                                                                                                                                                                                                                                                                                                                                                                                                                                                                                                                                                                                                                                                                                                                                                                                                                                                                                                                                                                                                                                                                                                                                                                                                                                                                                                                                                           | 2.31       | 2.24                                | 0.07           |         |
| TTF (\$/MMBtu)                                                                                                                                                                                                                                                                                                                                                                                                                                                                                                                                                                                                                                                                                                                                                                                                                                                                                                                                                                                                                                                                                                                                                                                                                                                                                                                                                                                                                                                                                                                                                                                                                                                                                                                                                                                                                                                                                                                                                                                                                                                                                                                 | 4.94       | 4.85                                | 0.09           |         |
| TTF (€/MWh)                                                                                                                                                                                                                                                                                                                                                                                                                                                                                                                                                                                                                                                                                                                                                                                                                                                                                                                                                                                                                                                                                                                                                                                                                                                                                                                                                                                                                                                                                                                                                                                                                                                                                                                                                                                                                                                                                                                                                                                                                                                                                                                    | 14.24      | 14.00                               | 0.24           |         |
| Henry Hub-TTF spread                                                                                                                                                                                                                                                                                                                                                                                                                                                                                                                                                                                                                                                                                                                                                                                                                                                                                                                                                                                                                                                                                                                                                                                                                                                                                                                                                                                                                                                                                                                                                                                                                                                                                                                                                                                                                                                                                                                                                                                                                                                                                                           | 1.95       | 1.87                                | 0.08           |         |
| JKM (\$/MMBtu)                                                                                                                                                                                                                                                                                                                                                                                                                                                                                                                                                                                                                                                                                                                                                                                                                                                                                                                                                                                                                                                                                                                                                                                                                                                                                                                                                                                                                                                                                                                                                                                                                                                                                                                                                                                                                                                                                                                                                                                                                                                                                                                 | 6.90       | 6.90                                | 0.00           |         |
| TTF-JKM spread                                                                                                                                                                                                                                                                                                                                                                                                                                                                                                                                                                                                                                                                                                                                                                                                                                                                                                                                                                                                                                                                                                                                                                                                                                                                                                                                                                                                                                                                                                                                                                                                                                                                                                                                                                                                                                                                                                                                                                                                                                                                                                                 | 1.96       | 2.05                                | -0.10          |         |
| Henry Hub-JKM spread                                                                                                                                                                                                                                                                                                                                                                                                                                                                                                                                                                                                                                                                                                                                                                                                                                                                                                                                                                                                                                                                                                                                                                                                                                                                                                                                                                                                                                                                                                                                                                                                                                                                                                                                                                                                                                                                                                                                                                                                                                                                                                           | 3.90       | 3.92                                | -0.02          |         |
| Brent (\$/barrel)                                                                                                                                                                                                                                                                                                                                                                                                                                                                                                                                                                                                                                                                                                                                                                                                                                                                                                                                                                                                                                                                                                                                                                                                                                                                                                                                                                                                                                                                                                                                                                                                                                                                                                                                                                                                                                                                                                                                                                                                                                                                                                              | 42.78      | 43.53                               | -0.75          |         |
| WTI (\$/barrel)                                                                                                                                                                                                                                                                                                                                                                                                                                                                                                                                                                                                                                                                                                                                                                                                                                                                                                                                                                                                                                                                                                                                                                                                                                                                                                                                                                                                                                                                                                                                                                                                                                                                                                                                                                                                                                                                                                                                                                                                                                                                                                                | 40.13      | 41.12                               | -0.99          |         |
| Brent-WTI spread (\$/barrel)                                                                                                                                                                                                                                                                                                                                                                                                                                                                                                                                                                                                                                                                                                                                                                                                                                                                                                                                                                                                                                                                                                                                                                                                                                                                                                                                                                                                                                                                                                                                                                                                                                                                                                                                                                                                                                                                                                                                                                                                                                                                                                   | 2.65       | 2.41                                | 0.24           |         |
| API2 Coal (\$/tonne)                                                                                                                                                                                                                                                                                                                                                                                                                                                                                                                                                                                                                                                                                                                                                                                                                                                                                                                                                                                                                                                                                                                                                                                                                                                                                                                                                                                                                                                                                                                                                                                                                                                                                                                                                                                                                                                                                                                                                                                                                                                                                                           | 52.80      | 52.50                               | 0.30           |         |
| API2 Coal (\$/MMBtu)                                                                                                                                                                                                                                                                                                                                                                                                                                                                                                                                                                                                                                                                                                                                                                                                                                                                                                                                                                                                                                                                                                                                                                                                                                                                                                                                                                                                                                                                                                                                                                                                                                                                                                                                                                                                                                                                                                                                                                                                                                                                                                           | 2.11       | 2.10                                | 0.01           |         |
| EU CO₂ emissions allowances (€/tonne)                                                                                                                                                                                                                                                                                                                                                                                                                                                                                                                                                                                                                                                                                                                                                                                                                                                                                                                                                                                                                                                                                                                                                                                                                                                                                                                                                                                                                                                                                                                                                                                                                                                                                                                                                                                                                                                                                                                                                                                                                                                                                          | 26.28      | 25.92                               | 0.36           |         |
| The same of the sa |            | and the second second second second |                | Acres 1 |

[2]

Time references based on London GMT. Brent, WTI, NBP, TTF and EU CO2 data from ICE. Henry Hub, JKM and API2 data from CME. Prices in USD/MMBtu based on exchange rates at last market close. All monetary values rounded to nearest whole cent/penny. Text and graphic copyright © Gas Strategies, all rights reserved.