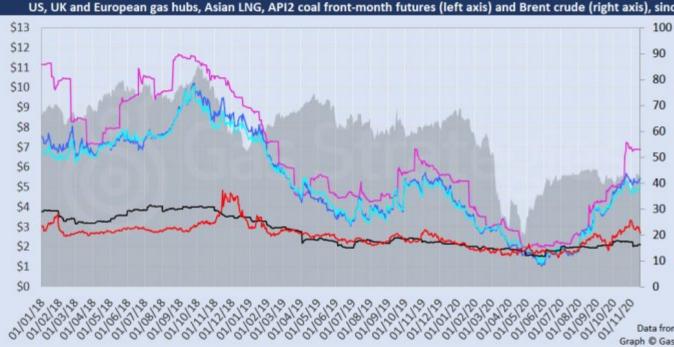

Front-month futures and indexes at last close with day-on-day changes (click to enlarge):

| Front-month futures/index                                                                                                                                                                                                                                                                                                                                                                                                                                                                                                                                                                                                                                                                                                                                                                                                                                                                                                                                                                                                                                                                                                                                                                                                                                                                                                                                                                                                                                                                                                                                                                                                                                                                                                                                                                                                                                                                                                                                                                                                                                                                                                      | 16/11/2020 | 13/11/2020 | Daily +/- (\$) | Daily        |
|--------------------------------------------------------------------------------------------------------------------------------------------------------------------------------------------------------------------------------------------------------------------------------------------------------------------------------------------------------------------------------------------------------------------------------------------------------------------------------------------------------------------------------------------------------------------------------------------------------------------------------------------------------------------------------------------------------------------------------------------------------------------------------------------------------------------------------------------------------------------------------------------------------------------------------------------------------------------------------------------------------------------------------------------------------------------------------------------------------------------------------------------------------------------------------------------------------------------------------------------------------------------------------------------------------------------------------------------------------------------------------------------------------------------------------------------------------------------------------------------------------------------------------------------------------------------------------------------------------------------------------------------------------------------------------------------------------------------------------------------------------------------------------------------------------------------------------------------------------------------------------------------------------------------------------------------------------------------------------------------------------------------------------------------------------------------------------------------------------------------------------|------------|------------|----------------|--------------|
| Henry Hub (\$/MMBtu)                                                                                                                                                                                                                                                                                                                                                                                                                                                                                                                                                                                                                                                                                                                                                                                                                                                                                                                                                                                                                                                                                                                                                                                                                                                                                                                                                                                                                                                                                                                                                                                                                                                                                                                                                                                                                                                                                                                                                                                                                                                                                                           | 2.70       | 3.00       | -0.30          |              |
| NBP (\$/MMBtu)                                                                                                                                                                                                                                                                                                                                                                                                                                                                                                                                                                                                                                                                                                                                                                                                                                                                                                                                                                                                                                                                                                                                                                                                                                                                                                                                                                                                                                                                                                                                                                                                                                                                                                                                                                                                                                                                                                                                                                                                                                                                                                                 | 5.43       | 5.30       | 0.13           |              |
| NBP (£p/th)                                                                                                                                                                                                                                                                                                                                                                                                                                                                                                                                                                                                                                                                                                                                                                                                                                                                                                                                                                                                                                                                                                                                                                                                                                                                                                                                                                                                                                                                                                                                                                                                                                                                                                                                                                                                                                                                                                                                                                                                                                                                                                                    | 41.19      | 40.27      | 0.92           |              |
| Henry Hub-NBP spread                                                                                                                                                                                                                                                                                                                                                                                                                                                                                                                                                                                                                                                                                                                                                                                                                                                                                                                                                                                                                                                                                                                                                                                                                                                                                                                                                                                                                                                                                                                                                                                                                                                                                                                                                                                                                                                                                                                                                                                                                                                                                                           | 2.74       | 2.31       | 0.43           |              |
| TTF (\$/MMBtu)                                                                                                                                                                                                                                                                                                                                                                                                                                                                                                                                                                                                                                                                                                                                                                                                                                                                                                                                                                                                                                                                                                                                                                                                                                                                                                                                                                                                                                                                                                                                                                                                                                                                                                                                                                                                                                                                                                                                                                                                                                                                                                                 | 5.03       | 4.94       | 0.09           |              |
| TTF (€/MWh)                                                                                                                                                                                                                                                                                                                                                                                                                                                                                                                                                                                                                                                                                                                                                                                                                                                                                                                                                                                                                                                                                                                                                                                                                                                                                                                                                                                                                                                                                                                                                                                                                                                                                                                                                                                                                                                                                                                                                                                                                                                                                                                    | 14.49      | 14.24      | 0.25           |              |
| Henry Hub-TTF spread                                                                                                                                                                                                                                                                                                                                                                                                                                                                                                                                                                                                                                                                                                                                                                                                                                                                                                                                                                                                                                                                                                                                                                                                                                                                                                                                                                                                                                                                                                                                                                                                                                                                                                                                                                                                                                                                                                                                                                                                                                                                                                           | 2.33       | 1.95       | 0.39           |              |
| JKM (\$/MMBtu)                                                                                                                                                                                                                                                                                                                                                                                                                                                                                                                                                                                                                                                                                                                                                                                                                                                                                                                                                                                                                                                                                                                                                                                                                                                                                                                                                                                                                                                                                                                                                                                                                                                                                                                                                                                                                                                                                                                                                                                                                                                                                                                 | 6.90       | 6.90       | 0.00           |              |
| TTF-JKM spread                                                                                                                                                                                                                                                                                                                                                                                                                                                                                                                                                                                                                                                                                                                                                                                                                                                                                                                                                                                                                                                                                                                                                                                                                                                                                                                                                                                                                                                                                                                                                                                                                                                                                                                                                                                                                                                                                                                                                                                                                                                                                                                 | 1.87       | 1.96       | -0.09          |              |
| Henry Hub-JKM spread                                                                                                                                                                                                                                                                                                                                                                                                                                                                                                                                                                                                                                                                                                                                                                                                                                                                                                                                                                                                                                                                                                                                                                                                                                                                                                                                                                                                                                                                                                                                                                                                                                                                                                                                                                                                                                                                                                                                                                                                                                                                                                           | 4.20       | 3.90       | 0.30           |              |
| Brent (\$/barrel)                                                                                                                                                                                                                                                                                                                                                                                                                                                                                                                                                                                                                                                                                                                                                                                                                                                                                                                                                                                                                                                                                                                                                                                                                                                                                                                                                                                                                                                                                                                                                                                                                                                                                                                                                                                                                                                                                                                                                                                                                                                                                                              | 43.82      | 42.78      | 1.04           |              |
| WTI (\$/barrel)                                                                                                                                                                                                                                                                                                                                                                                                                                                                                                                                                                                                                                                                                                                                                                                                                                                                                                                                                                                                                                                                                                                                                                                                                                                                                                                                                                                                                                                                                                                                                                                                                                                                                                                                                                                                                                                                                                                                                                                                                                                                                                                | 41.34      | 40.13      | 1.21           |              |
| Brent-WTI spread (\$/barrel)                                                                                                                                                                                                                                                                                                                                                                                                                                                                                                                                                                                                                                                                                                                                                                                                                                                                                                                                                                                                                                                                                                                                                                                                                                                                                                                                                                                                                                                                                                                                                                                                                                                                                                                                                                                                                                                                                                                                                                                                                                                                                                   | 2.48       | 2.65       | -0.17          |              |
| API2 Coal (S/tonne)                                                                                                                                                                                                                                                                                                                                                                                                                                                                                                                                                                                                                                                                                                                                                                                                                                                                                                                                                                                                                                                                                                                                                                                                                                                                                                                                                                                                                                                                                                                                                                                                                                                                                                                                                                                                                                                                                                                                                                                                                                                                                                            | 53.00      | 52.80      | 0.20           |              |
| API2 Coal (S/MMBtu)                                                                                                                                                                                                                                                                                                                                                                                                                                                                                                                                                                                                                                                                                                                                                                                                                                                                                                                                                                                                                                                                                                                                                                                                                                                                                                                                                                                                                                                                                                                                                                                                                                                                                                                                                                                                                                                                                                                                                                                                                                                                                                            | 2.12       | 2.11       | 0.01           |              |
| EU CO₂ emissions allowances (€/tonne)                                                                                                                                                                                                                                                                                                                                                                                                                                                                                                                                                                                                                                                                                                                                                                                                                                                                                                                                                                                                                                                                                                                                                                                                                                                                                                                                                                                                                                                                                                                                                                                                                                                                                                                                                                                                                                                                                                                                                                                                                                                                                          | 27.39      | 26.28      | 1.11           |              |
| The same of the sa |            |            |                | When you was |

[2]

Time references based on London GMT. Brent, WTI, NBP, TTF and EU CO2 data from ICE. Henry Hub, JKM and API2 data from CME. Prices in USD/MMBtu based on exchange rates at last market close. All monetary values rounded to nearest whole cent/penny. Text and graphic copyright © Gas Strategies, all rights reserved.