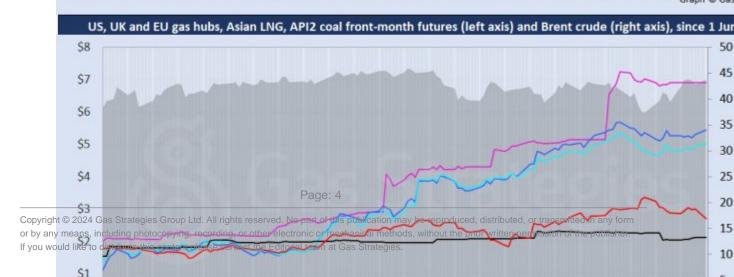

Front-month futures and indexes at last close with day-on-day changes (click to enlarge):

| Front-month futures/index                                                                                                                                                                                                                                                                                                                                                                                                                                                                                                                                                                                                                                                                                                                                                                                                                                                                                                                                                                                                                                                                                                                                                                                                                                                                                                                                                                                                                                                                                                                                                                                                                                                                                                                                                                                                                                                                                                                                                                                                                                                                                                      | 16/11/2020 | 13/11/2020 | Daily +/- (\$) | Daily        |
|--------------------------------------------------------------------------------------------------------------------------------------------------------------------------------------------------------------------------------------------------------------------------------------------------------------------------------------------------------------------------------------------------------------------------------------------------------------------------------------------------------------------------------------------------------------------------------------------------------------------------------------------------------------------------------------------------------------------------------------------------------------------------------------------------------------------------------------------------------------------------------------------------------------------------------------------------------------------------------------------------------------------------------------------------------------------------------------------------------------------------------------------------------------------------------------------------------------------------------------------------------------------------------------------------------------------------------------------------------------------------------------------------------------------------------------------------------------------------------------------------------------------------------------------------------------------------------------------------------------------------------------------------------------------------------------------------------------------------------------------------------------------------------------------------------------------------------------------------------------------------------------------------------------------------------------------------------------------------------------------------------------------------------------------------------------------------------------------------------------------------------|------------|------------|----------------|--------------|
| Henry Hub (\$/MMBtu)                                                                                                                                                                                                                                                                                                                                                                                                                                                                                                                                                                                                                                                                                                                                                                                                                                                                                                                                                                                                                                                                                                                                                                                                                                                                                                                                                                                                                                                                                                                                                                                                                                                                                                                                                                                                                                                                                                                                                                                                                                                                                                           | 2.70       | 3.00       | -0.30          |              |
| NBP (\$/MMBtu)                                                                                                                                                                                                                                                                                                                                                                                                                                                                                                                                                                                                                                                                                                                                                                                                                                                                                                                                                                                                                                                                                                                                                                                                                                                                                                                                                                                                                                                                                                                                                                                                                                                                                                                                                                                                                                                                                                                                                                                                                                                                                                                 | 5.43       | 5.30       | 0.13           |              |
| NBP (£p/th)                                                                                                                                                                                                                                                                                                                                                                                                                                                                                                                                                                                                                                                                                                                                                                                                                                                                                                                                                                                                                                                                                                                                                                                                                                                                                                                                                                                                                                                                                                                                                                                                                                                                                                                                                                                                                                                                                                                                                                                                                                                                                                                    | 41.19      | 40.27      | 0.92           |              |
| Henry Hub-NBP spread                                                                                                                                                                                                                                                                                                                                                                                                                                                                                                                                                                                                                                                                                                                                                                                                                                                                                                                                                                                                                                                                                                                                                                                                                                                                                                                                                                                                                                                                                                                                                                                                                                                                                                                                                                                                                                                                                                                                                                                                                                                                                                           | 2.74       | 2.31       | 0.43           |              |
| TTF (\$/MMBtu)                                                                                                                                                                                                                                                                                                                                                                                                                                                                                                                                                                                                                                                                                                                                                                                                                                                                                                                                                                                                                                                                                                                                                                                                                                                                                                                                                                                                                                                                                                                                                                                                                                                                                                                                                                                                                                                                                                                                                                                                                                                                                                                 | 5.03       | 4.94       | 0.09           |              |
| TTF (€/MWh)                                                                                                                                                                                                                                                                                                                                                                                                                                                                                                                                                                                                                                                                                                                                                                                                                                                                                                                                                                                                                                                                                                                                                                                                                                                                                                                                                                                                                                                                                                                                                                                                                                                                                                                                                                                                                                                                                                                                                                                                                                                                                                                    | 14.49      | 14.24      | 0.25           |              |
| Henry Hub-TTF spread                                                                                                                                                                                                                                                                                                                                                                                                                                                                                                                                                                                                                                                                                                                                                                                                                                                                                                                                                                                                                                                                                                                                                                                                                                                                                                                                                                                                                                                                                                                                                                                                                                                                                                                                                                                                                                                                                                                                                                                                                                                                                                           | 2.33       | 1.95       | 0.39           |              |
| JKM (\$/MMBtu)                                                                                                                                                                                                                                                                                                                                                                                                                                                                                                                                                                                                                                                                                                                                                                                                                                                                                                                                                                                                                                                                                                                                                                                                                                                                                                                                                                                                                                                                                                                                                                                                                                                                                                                                                                                                                                                                                                                                                                                                                                                                                                                 | 6.90       | 6.90       | 0.00           |              |
| TTF-JKM spread                                                                                                                                                                                                                                                                                                                                                                                                                                                                                                                                                                                                                                                                                                                                                                                                                                                                                                                                                                                                                                                                                                                                                                                                                                                                                                                                                                                                                                                                                                                                                                                                                                                                                                                                                                                                                                                                                                                                                                                                                                                                                                                 | 1.87       | 1.96       | -0.09          |              |
| Henry Hub-JKM spread                                                                                                                                                                                                                                                                                                                                                                                                                                                                                                                                                                                                                                                                                                                                                                                                                                                                                                                                                                                                                                                                                                                                                                                                                                                                                                                                                                                                                                                                                                                                                                                                                                                                                                                                                                                                                                                                                                                                                                                                                                                                                                           | 4.20       | 3.90       | 0.30           |              |
| Brent (\$/barrel)                                                                                                                                                                                                                                                                                                                                                                                                                                                                                                                                                                                                                                                                                                                                                                                                                                                                                                                                                                                                                                                                                                                                                                                                                                                                                                                                                                                                                                                                                                                                                                                                                                                                                                                                                                                                                                                                                                                                                                                                                                                                                                              | 43.82      | 42.78      | 1.04           |              |
| WTI (\$/barrel)                                                                                                                                                                                                                                                                                                                                                                                                                                                                                                                                                                                                                                                                                                                                                                                                                                                                                                                                                                                                                                                                                                                                                                                                                                                                                                                                                                                                                                                                                                                                                                                                                                                                                                                                                                                                                                                                                                                                                                                                                                                                                                                | 41.34      | 40.13      | 1.21           |              |
| Brent-WTI spread (\$/barrel)                                                                                                                                                                                                                                                                                                                                                                                                                                                                                                                                                                                                                                                                                                                                                                                                                                                                                                                                                                                                                                                                                                                                                                                                                                                                                                                                                                                                                                                                                                                                                                                                                                                                                                                                                                                                                                                                                                                                                                                                                                                                                                   | 2.48       | 2.65       | -0.17          |              |
| API2 Coal (S/tonne)                                                                                                                                                                                                                                                                                                                                                                                                                                                                                                                                                                                                                                                                                                                                                                                                                                                                                                                                                                                                                                                                                                                                                                                                                                                                                                                                                                                                                                                                                                                                                                                                                                                                                                                                                                                                                                                                                                                                                                                                                                                                                                            | 53.00      | 52.80      | 0.20           |              |
| API2 Coal (S/MMBtu)                                                                                                                                                                                                                                                                                                                                                                                                                                                                                                                                                                                                                                                                                                                                                                                                                                                                                                                                                                                                                                                                                                                                                                                                                                                                                                                                                                                                                                                                                                                                                                                                                                                                                                                                                                                                                                                                                                                                                                                                                                                                                                            | 2.12       | 2.11       | 0.01           |              |
| EU CO₂ emissions allowances (€/tonne)                                                                                                                                                                                                                                                                                                                                                                                                                                                                                                                                                                                                                                                                                                                                                                                                                                                                                                                                                                                                                                                                                                                                                                                                                                                                                                                                                                                                                                                                                                                                                                                                                                                                                                                                                                                                                                                                                                                                                                                                                                                                                          | 27.39      | 26.28      | 1.11           |              |
| The same of the sa |            |            |                | When you was |

[2]

Time references based on London GMT. Brent, WTI, NBP, TTF and EU CO2 data from ICE. Henry Hub, JKM and API2 data from CME. Prices in USD/MMBtu based on exchange rates at last market close. All monetary values rounded to nearest whole cent/penny. Text and graphic copyright © Gas Strategies, all rights reserved.