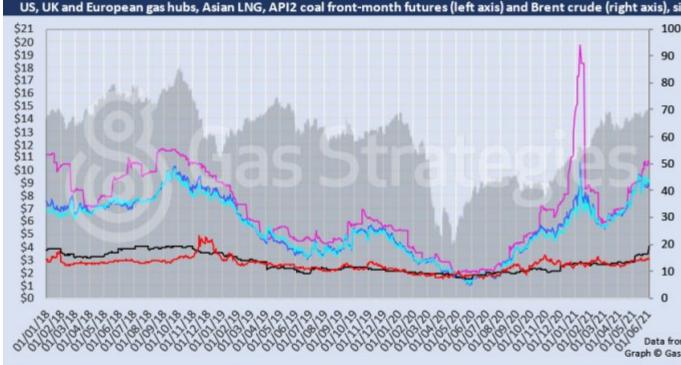

The biggest story of the day was coal, which surged on rising demand as temperatures soared in Asia and demand for air-conditioning rose, pushing coal prices over the USD 100/t barrier for the first time since October 2018. The jump of 16.7% is a result of the roll over from the May to June front-month contracts, nevertheless the front-month June contract still leapt 4.64% to settle at USD 100.45/t. Prices can be expected to remain buoyant as China continues to crack down on domestic coal mine safety in the aftermath of fatal accidents, and as Beijing's spat with Australia, a major coal supplier, shows no sign of resolution.

European gas prices continued to fall in line with a dragging carbon price, which fell 2.2% to EUR 50.17, its lowest level since 19 May. As a result, both NBP and TTF saw slight drops of 0.5% and 0.8% respectively.

Page: 3

Henry Hub, meanwhile, fell 1.1% but kept above the USD 3/MMBtu mark, as an EIA report drew attention to increased takeaway capacity in Texas and Mexico which is easing congestion on natural gas production in the Permian. Among the pipelines to have been completed recently are the Kinder Morgan Permian Highway pipeline, which entered service in January.