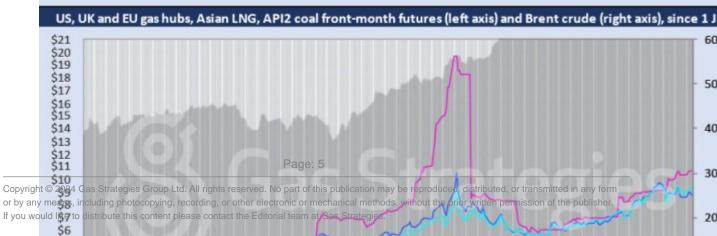

The biggest story of the day was coal, which surged on rising demand as temperatures soared in Asia and demand for air-conditioning rose, pushing coal prices over the USD 100/t barrier for the first time since October 2018. The jump of 16.7% is a result of the roll over from the May to June front-month contracts, nevertheless the front-month June contract still leapt 4.64% to settle at USD 100.45/t. Prices can be expected to remain buoyant as China continues to crack down on domestic coal mine safety in the aftermath of fatal accidents, and as Beijing's spat with Australia, a major coal supplier, shows no sign of resolution.

European gas prices continued to fall in line with a dragging carbon price, which fell 2.2% to EUR 50.17, its lowest level since 19 May. As a result, both NBP and TTF saw slight drops of 0.5% and 0.8% respectively.

Page: 3

Henry Hub, meanwhile, fell 1.1% but kept above the USD 3/MMBtu mark, as an EIA report drew attention to increased takeaway capacity in Texas and Mexico which is easing congestion on natural gas production in the Permian. Among the pipelines to have been completed recently are the Kinder Morgan Permian Highway pipeline, which entered service in January.