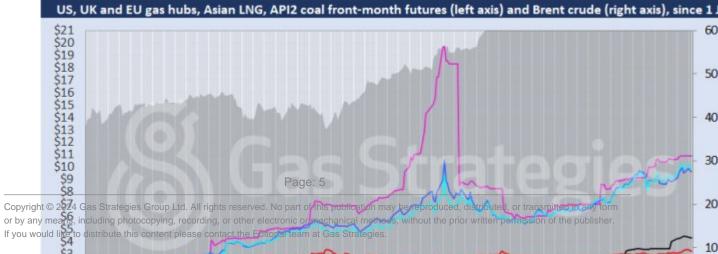

US gas benchmark Henry Hub bounced back on Wednesday, closing 0.3% higher at USD 3.25/MMBtu. As for Asian LNG marker JKM, the front-month contract remained unchanged on Wednesday. *Front-month futures and indexes at last close with day-on-day changes (click to enlarge):* 

[2]

Time references based on London GMT. Brent, WTI, NBP, TTF and EU CO2 data from ICE. Henry Hub, JKM and API2 data from CME. Prices in USD/MMBtu based on exchange rates at last market close. All monetary values rounded to nearest whole cent/penny. Text and graphic copyright © Gas Strategies, all rights.