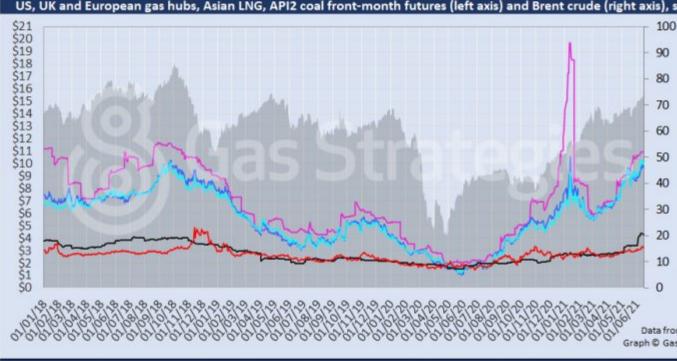

US gas benchmark Henry Hub bounced back on Wednesday, closing 0.3% higher at USD 3.25/MMBtu. As for Asian LNG marker JKM, the front-month contract remained unchanged on Wednesday. *Front-month futures and indexes at last close with day-on-day changes (click to enlarge):* 

[2]

Time references based on London GMT. Brent, WTI, NBP, TTF and EU CO2 data from ICE. Henry Hub, JKM and API2 data from CME. Prices in USD/MMBtu based on exchange rates at last market close. All monetary values rounded to nearest whole cent/penny. Text and graphic copyright © Gas Strategies, all rights.