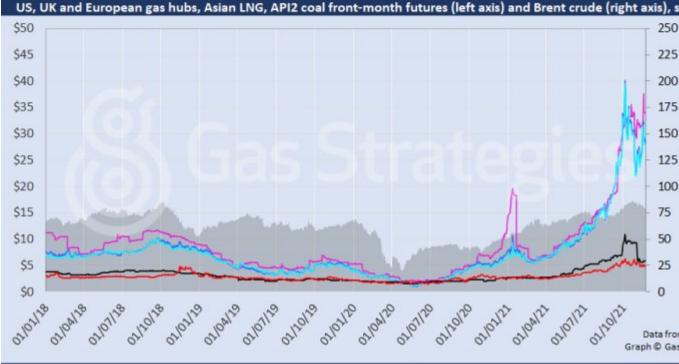

As for gas, Asian LNG marker JKM continued to fall, with the January-dated contract settling 0.8% lower at USD 33.97/MMBtu.

The loss weighed on European markers TTF and NBP – both of which fell by over ~4% to start the week.

The UK gas benchmark closed at the equivalent of USD 28.32/MMBtu, with the Dutch marker settling at USD 27.73/MMBtu.

Copyright © 2024 Gas Strategies Group Ltd. All rights reserved. No part of this publication may be reproduced, distributed, or transmitted in any form or by any means, including photocopying, recording, or other electronic or mechanical methods, without the prior written permission of the publisher. If you would like to distribute this content please contact the Editorial team at Gas Strategies.

US gas benchmark Henry Hub fell below USD 5/MMBtu, recording a 5.4% loss on Monday. The loss was in part due to forecasts showing mild weather for the much of the country over the first week of December.

The European carbon price rallied to over EUR 70/tonne during Monday's session, however the momentum faded and the December-dated contract closed at EUR 69.91/tonne – 0.8% higher day-on-day.

Front-month futures and indexes at last close with day-on-day changes (click to enlarge):