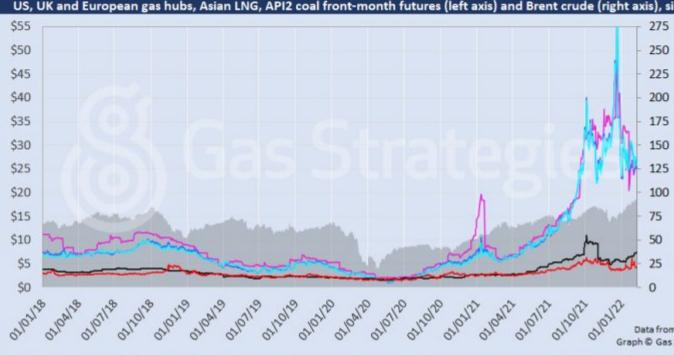

## Pricewatch | 09 Feb 2022 | Gas Matters Today

Gas prices continued to fall Tuesday, as mild and windy weather was forecast for many parts of Europe and Russian gas flows remained steady, with sentiment not impacted by ongoing tension between Moscow and Western powers over Russian troops gathering on the border with Ukraine.

The Dutch TTF front-month contract shed 80 cents on the day to settle at USD 25.86/MMBtu, while the UK NBP fell by just over a dollar to USD 25.20/MMBtu. Temperatures in London and Amsterdam were expected to rise to 11-12 degrees Celsius on Wednesday, but a colder spell was predicted for the end of the week.

In Asia, the JKM LNG marker only gained 20 cents on the day to USD 25.31/MMBtu, but with European gas prices dropping more sharply, its discount to the TTF narrowed by 1 dollar on the day to USD 0.56/MMBtu.

On the oil front, Brent and the WTI both fell by nearly 2 dollars to USD 90.78/barrel and USD 89.36/barrel respectively, as reports that the US and Iran are making progress with nuclear talks continued to drive sentiment.

Meanwhile, European carbon allowance (EUA) prices neared EUR 100/tonne on Tuesday, with the February-dated contract gaining 26 cents to EUR 96.48/tonne, amid continued strong energy markets and anticipation of industrial demand for carbon ahead of the annual compliance cycle [1].