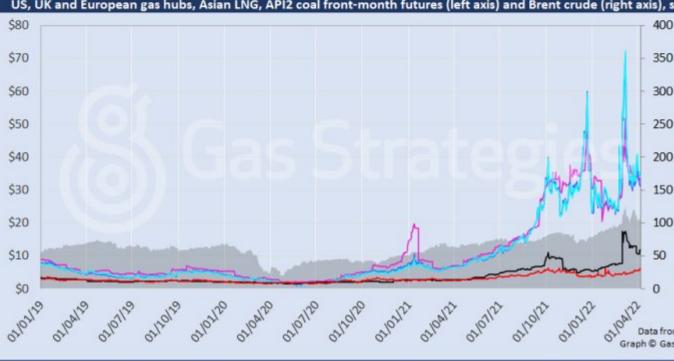

Natural gas prices also fell on Wednesday, with US gas benchmark Henry Hub recording a minor drop to close at USD 6.03/MMBtu.

Across the pond, European gas prices continued to fall amid robust supply. Russian flows to Europe averaged 261 MMcm/d on Wednesday, up from 258 MMcm/d on Tuesday, according to EnergyScan.

Asian LNG marker JKM recorded a minor loss, closing at USD 33.44/MMBtu.

Front-month futures and indexes at last close with day-on-day changes (click to enlarge):

Copyright © 2024 Gas Strategies Group Ltd. All rights reserved. No part of this publication may be reproduced, distributed, or transmitted in any form or by any means, including photocopying, recording, or other electronic or mechanical methods, without the prior written permission of the publisher. If you would like to distribute this content please contact the Editorial team at Gas Strategies.