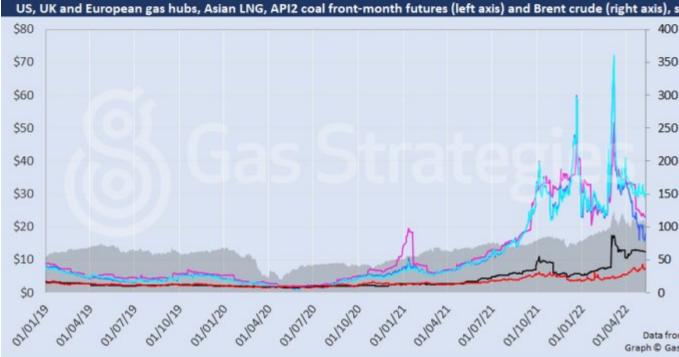

European gas benchmarks TTF and NBP recorded their first gains in three days on Wednesday, with the Dutch marker TTF closing 5.1% higher at the equivalent of USD 30.49/MMBtu and UK marker NBP settling 13% higher at USD 17.95/MMBtu.

Prices rallied after GTSOU announced FM, stating "actions of the occupiers" make it "impossible to further transport gas through the GMS "Sokhranivka" and the border compressor station (CS) "Novopskov," which are located in the occupied territories."

Approximately one third of gas from Russia to Europe is transited via Novopskov, according to GTSOU, which said offtake of gas to the Ukrainian gas system via the Sokhranivka entry point would be halted from 7 am on 11 May.

Additionally, the Russian firm said it was "technologically impossible" to re-route volumes to Sudzha, as suggested by GTSOU.

The news in Ukraine helped lift US benchmark Henry Hub, which closed 5.1% higher at USD 7.39/MMBtu.

As for Asian LNG marker JKM, the front-month contract continued to fall, closing 0.8% lower at USD 22.98/MMBtu.

Crude prices fell by more than 3% on Tuesday, with WTI closing below the USD 100/barrel benchmark for the first time since 25 April.

Covid lockdowns, a strengthening US dollar and recession fears weighed on crude prices.

Front-month futures and indexes at last close with day-on-day changes (click to enlarge):

| Front-month futures/index             | 10/05/2022                                                                                                                                                                                                                                                                                                                                                                                                                                                                                                                                                                                                                                                                                                                                                                                                                                                                                                                                                                                                                                                                                                                                                                                                                                                                                                                                                                                                                                                                                                                                                                                                                                                                                                                                                                                                                                                                                                                                                                                                                                                                                                                     | 09/05/2022                                                                                                                                                                                                                                                                                                                                                                                                                                                                                                                                                                                                                                                                                                                                                                                                                                                                                                                                                                                                                                                                                                                                                                                                                                                                                                                                                                                                                                                                                                                                                                                                                                                                                                                                                                                                                                                                                                                                                                                                                                                                                                                     | Daily +/- (\$) | Dail |
|---------------------------------------|--------------------------------------------------------------------------------------------------------------------------------------------------------------------------------------------------------------------------------------------------------------------------------------------------------------------------------------------------------------------------------------------------------------------------------------------------------------------------------------------------------------------------------------------------------------------------------------------------------------------------------------------------------------------------------------------------------------------------------------------------------------------------------------------------------------------------------------------------------------------------------------------------------------------------------------------------------------------------------------------------------------------------------------------------------------------------------------------------------------------------------------------------------------------------------------------------------------------------------------------------------------------------------------------------------------------------------------------------------------------------------------------------------------------------------------------------------------------------------------------------------------------------------------------------------------------------------------------------------------------------------------------------------------------------------------------------------------------------------------------------------------------------------------------------------------------------------------------------------------------------------------------------------------------------------------------------------------------------------------------------------------------------------------------------------------------------------------------------------------------------------|--------------------------------------------------------------------------------------------------------------------------------------------------------------------------------------------------------------------------------------------------------------------------------------------------------------------------------------------------------------------------------------------------------------------------------------------------------------------------------------------------------------------------------------------------------------------------------------------------------------------------------------------------------------------------------------------------------------------------------------------------------------------------------------------------------------------------------------------------------------------------------------------------------------------------------------------------------------------------------------------------------------------------------------------------------------------------------------------------------------------------------------------------------------------------------------------------------------------------------------------------------------------------------------------------------------------------------------------------------------------------------------------------------------------------------------------------------------------------------------------------------------------------------------------------------------------------------------------------------------------------------------------------------------------------------------------------------------------------------------------------------------------------------------------------------------------------------------------------------------------------------------------------------------------------------------------------------------------------------------------------------------------------------------------------------------------------------------------------------------------------------|----------------|------|
| Henry Hub (\$/MMBtu)                  | 7.39                                                                                                                                                                                                                                                                                                                                                                                                                                                                                                                                                                                                                                                                                                                                                                                                                                                                                                                                                                                                                                                                                                                                                                                                                                                                                                                                                                                                                                                                                                                                                                                                                                                                                                                                                                                                                                                                                                                                                                                                                                                                                                                           | 7.03                                                                                                                                                                                                                                                                                                                                                                                                                                                                                                                                                                                                                                                                                                                                                                                                                                                                                                                                                                                                                                                                                                                                                                                                                                                                                                                                                                                                                                                                                                                                                                                                                                                                                                                                                                                                                                                                                                                                                                                                                                                                                                                           | 0.36           |      |
| NBP (\$/MMBtu)                        | 17.95                                                                                                                                                                                                                                                                                                                                                                                                                                                                                                                                                                                                                                                                                                                                                                                                                                                                                                                                                                                                                                                                                                                                                                                                                                                                                                                                                                                                                                                                                                                                                                                                                                                                                                                                                                                                                                                                                                                                                                                                                                                                                                                          | 15.88                                                                                                                                                                                                                                                                                                                                                                                                                                                                                                                                                                                                                                                                                                                                                                                                                                                                                                                                                                                                                                                                                                                                                                                                                                                                                                                                                                                                                                                                                                                                                                                                                                                                                                                                                                                                                                                                                                                                                                                                                                                                                                                          | 2.07           |      |
| NBP (£p/th)                           | 145.77                                                                                                                                                                                                                                                                                                                                                                                                                                                                                                                                                                                                                                                                                                                                                                                                                                                                                                                                                                                                                                                                                                                                                                                                                                                                                                                                                                                                                                                                                                                                                                                                                                                                                                                                                                                                                                                                                                                                                                                                                                                                                                                         | 128.71                                                                                                                                                                                                                                                                                                                                                                                                                                                                                                                                                                                                                                                                                                                                                                                                                                                                                                                                                                                                                                                                                                                                                                                                                                                                                                                                                                                                                                                                                                                                                                                                                                                                                                                                                                                                                                                                                                                                                                                                                                                                                                                         | 17.06          |      |
| Henry Hub-NBP spread                  | 10.57                                                                                                                                                                                                                                                                                                                                                                                                                                                                                                                                                                                                                                                                                                                                                                                                                                                                                                                                                                                                                                                                                                                                                                                                                                                                                                                                                                                                                                                                                                                                                                                                                                                                                                                                                                                                                                                                                                                                                                                                                                                                                                                          | 8.85                                                                                                                                                                                                                                                                                                                                                                                                                                                                                                                                                                                                                                                                                                                                                                                                                                                                                                                                                                                                                                                                                                                                                                                                                                                                                                                                                                                                                                                                                                                                                                                                                                                                                                                                                                                                                                                                                                                                                                                                                                                                                                                           | 1.71           |      |
| TTF (\$/MMBtu)                        | 30.49                                                                                                                                                                                                                                                                                                                                                                                                                                                                                                                                                                                                                                                                                                                                                                                                                                                                                                                                                                                                                                                                                                                                                                                                                                                                                                                                                                                                                                                                                                                                                                                                                                                                                                                                                                                                                                                                                                                                                                                                                                                                                                                          | 29.02                                                                                                                                                                                                                                                                                                                                                                                                                                                                                                                                                                                                                                                                                                                                                                                                                                                                                                                                                                                                                                                                                                                                                                                                                                                                                                                                                                                                                                                                                                                                                                                                                                                                                                                                                                                                                                                                                                                                                                                                                                                                                                                          | 1.47           |      |
| TTF (€/MWh)                           | 98.80                                                                                                                                                                                                                                                                                                                                                                                                                                                                                                                                                                                                                                                                                                                                                                                                                                                                                                                                                                                                                                                                                                                                                                                                                                                                                                                                                                                                                                                                                                                                                                                                                                                                                                                                                                                                                                                                                                                                                                                                                                                                                                                          | 93.79                                                                                                                                                                                                                                                                                                                                                                                                                                                                                                                                                                                                                                                                                                                                                                                                                                                                                                                                                                                                                                                                                                                                                                                                                                                                                                                                                                                                                                                                                                                                                                                                                                                                                                                                                                                                                                                                                                                                                                                                                                                                                                                          | 5.01           |      |
| Henry Hub-TTF spread                  | 23.11                                                                                                                                                                                                                                                                                                                                                                                                                                                                                                                                                                                                                                                                                                                                                                                                                                                                                                                                                                                                                                                                                                                                                                                                                                                                                                                                                                                                                                                                                                                                                                                                                                                                                                                                                                                                                                                                                                                                                                                                                                                                                                                          | 22.00                                                                                                                                                                                                                                                                                                                                                                                                                                                                                                                                                                                                                                                                                                                                                                                                                                                                                                                                                                                                                                                                                                                                                                                                                                                                                                                                                                                                                                                                                                                                                                                                                                                                                                                                                                                                                                                                                                                                                                                                                                                                                                                          | 1.11           |      |
| JKM (\$/MMBtu)                        | 22.98                                                                                                                                                                                                                                                                                                                                                                                                                                                                                                                                                                                                                                                                                                                                                                                                                                                                                                                                                                                                                                                                                                                                                                                                                                                                                                                                                                                                                                                                                                                                                                                                                                                                                                                                                                                                                                                                                                                                                                                                                                                                                                                          | 23.16                                                                                                                                                                                                                                                                                                                                                                                                                                                                                                                                                                                                                                                                                                                                                                                                                                                                                                                                                                                                                                                                                                                                                                                                                                                                                                                                                                                                                                                                                                                                                                                                                                                                                                                                                                                                                                                                                                                                                                                                                                                                                                                          | -0.18          | 9    |
| TTF-JKM spread                        | -7.51                                                                                                                                                                                                                                                                                                                                                                                                                                                                                                                                                                                                                                                                                                                                                                                                                                                                                                                                                                                                                                                                                                                                                                                                                                                                                                                                                                                                                                                                                                                                                                                                                                                                                                                                                                                                                                                                                                                                                                                                                                                                                                                          | -5.87                                                                                                                                                                                                                                                                                                                                                                                                                                                                                                                                                                                                                                                                                                                                                                                                                                                                                                                                                                                                                                                                                                                                                                                                                                                                                                                                                                                                                                                                                                                                                                                                                                                                                                                                                                                                                                                                                                                                                                                                                                                                                                                          | -1.65          |      |
| Henry Hub-JKM spread                  | 15.60                                                                                                                                                                                                                                                                                                                                                                                                                                                                                                                                                                                                                                                                                                                                                                                                                                                                                                                                                                                                                                                                                                                                                                                                                                                                                                                                                                                                                                                                                                                                                                                                                                                                                                                                                                                                                                                                                                                                                                                                                                                                                                                          | 16.13                                                                                                                                                                                                                                                                                                                                                                                                                                                                                                                                                                                                                                                                                                                                                                                                                                                                                                                                                                                                                                                                                                                                                                                                                                                                                                                                                                                                                                                                                                                                                                                                                                                                                                                                                                                                                                                                                                                                                                                                                                                                                                                          | -0.53          |      |
| Brent (\$/barrel)                     | 102.46                                                                                                                                                                                                                                                                                                                                                                                                                                                                                                                                                                                                                                                                                                                                                                                                                                                                                                                                                                                                                                                                                                                                                                                                                                                                                                                                                                                                                                                                                                                                                                                                                                                                                                                                                                                                                                                                                                                                                                                                                                                                                                                         | 105.94                                                                                                                                                                                                                                                                                                                                                                                                                                                                                                                                                                                                                                                                                                                                                                                                                                                                                                                                                                                                                                                                                                                                                                                                                                                                                                                                                                                                                                                                                                                                                                                                                                                                                                                                                                                                                                                                                                                                                                                                                                                                                                                         | -3.48          |      |
| WTI (\$/barrel)                       | 99.76                                                                                                                                                                                                                                                                                                                                                                                                                                                                                                                                                                                                                                                                                                                                                                                                                                                                                                                                                                                                                                                                                                                                                                                                                                                                                                                                                                                                                                                                                                                                                                                                                                                                                                                                                                                                                                                                                                                                                                                                                                                                                                                          | 103.09                                                                                                                                                                                                                                                                                                                                                                                                                                                                                                                                                                                                                                                                                                                                                                                                                                                                                                                                                                                                                                                                                                                                                                                                                                                                                                                                                                                                                                                                                                                                                                                                                                                                                                                                                                                                                                                                                                                                                                                                                                                                                                                         | -3.33          |      |
| Brent-WTI spread (\$/barrel)          | 2.70                                                                                                                                                                                                                                                                                                                                                                                                                                                                                                                                                                                                                                                                                                                                                                                                                                                                                                                                                                                                                                                                                                                                                                                                                                                                                                                                                                                                                                                                                                                                                                                                                                                                                                                                                                                                                                                                                                                                                                                                                                                                                                                           | 2.85                                                                                                                                                                                                                                                                                                                                                                                                                                                                                                                                                                                                                                                                                                                                                                                                                                                                                                                                                                                                                                                                                                                                                                                                                                                                                                                                                                                                                                                                                                                                                                                                                                                                                                                                                                                                                                                                                                                                                                                                                                                                                                                           | -0.15          |      |
| API2 Coal (\$/tonne)                  | 313.00                                                                                                                                                                                                                                                                                                                                                                                                                                                                                                                                                                                                                                                                                                                                                                                                                                                                                                                                                                                                                                                                                                                                                                                                                                                                                                                                                                                                                                                                                                                                                                                                                                                                                                                                                                                                                                                                                                                                                                                                                                                                                                                         | 310.85                                                                                                                                                                                                                                                                                                                                                                                                                                                                                                                                                                                                                                                                                                                                                                                                                                                                                                                                                                                                                                                                                                                                                                                                                                                                                                                                                                                                                                                                                                                                                                                                                                                                                                                                                                                                                                                                                                                                                                                                                                                                                                                         | 2.15           |      |
| API2 Coal (\$/MMBtu)                  | 12.52                                                                                                                                                                                                                                                                                                                                                                                                                                                                                                                                                                                                                                                                                                                                                                                                                                                                                                                                                                                                                                                                                                                                                                                                                                                                                                                                                                                                                                                                                                                                                                                                                                                                                                                                                                                                                                                                                                                                                                                                                                                                                                                          | 12.43                                                                                                                                                                                                                                                                                                                                                                                                                                                                                                                                                                                                                                                                                                                                                                                                                                                                                                                                                                                                                                                                                                                                                                                                                                                                                                                                                                                                                                                                                                                                                                                                                                                                                                                                                                                                                                                                                                                                                                                                                                                                                                                          | 0.09           |      |
| EU CO₂ emissions allowances (€/tonne) | 86.91                                                                                                                                                                                                                                                                                                                                                                                                                                                                                                                                                                                                                                                                                                                                                                                                                                                                                                                                                                                                                                                                                                                                                                                                                                                                                                                                                                                                                                                                                                                                                                                                                                                                                                                                                                                                                                                                                                                                                                                                                                                                                                                          | 86.60                                                                                                                                                                                                                                                                                                                                                                                                                                                                                                                                                                                                                                                                                                                                                                                                                                                                                                                                                                                                                                                                                                                                                                                                                                                                                                                                                                                                                                                                                                                                                                                                                                                                                                                                                                                                                                                                                                                                                                                                                                                                                                                          | 0.31           |      |
|                                       | TO THE RESERVE TO THE | AND DESCRIPTION OF THE PERSON NAMED IN COLUMN TWO IS NOT THE PERSON NAMED IN COLUMN TWO IS NAMED IN COLUMN TWIND TWO IS NAMED IN COLUMN TWO IS NAMED IN COLUMN TWO IS NAMED IN | 10000          |      |

\$10

[2]

Time references based on London GMT. Brent, WTI, NBP, TTF and EU CO2 data from ICE. Henry Hub, JKM and API2 data from CME. Prices in USD/MMBtu based on exchange rates at last market close. All monetary values rounded to nearest whole cent/penny. Text and graphic copyright © Gas Strategies, all rights