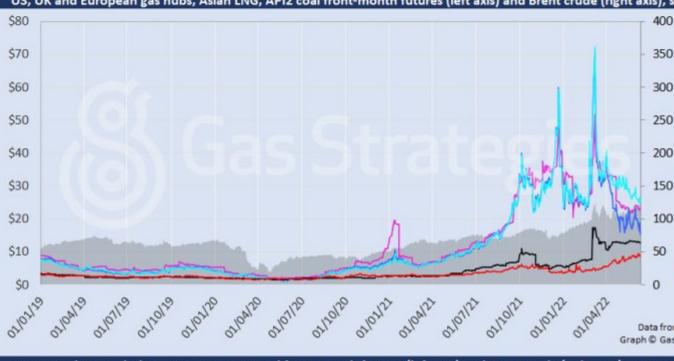

Free trial code GS22

**Complimentary acces** 

UK gas benchmark NBP tumbled on Friday, with within-day prices trading at 0 during the session and the front-month contract closing 4.4% lower at the equivalent of USD 18.03/MMBtu.

European gas prices ended last week in the red, pushed lower by ample supply and lower demand.

The within-day NBP price touched 0 during the session as export capacity on the IUK pipeline running from the UK to Belgium was reduced by 50% due to unplanned maintenance.

The front-month NBP and TTF contracts settled at USD 18.03/MMBtu and USD 25.43/MMBtu respectively.

An uptick in wind power generation in Europe also weighed on gas prices.

Across the pond, US gas benchmark Henry Hub also fell, closing 1.3% lower at USD 8.85/MMBtu.

As for crude, prices fell amid new Covid lockdowns in China and surging inflation in the US – driven by rising energy and food prices.

Brent closed 0.9% lower at USD 122.01/barrel, with WTI down 0.7% at USD 120.67/barrel.

Front-month futures and indexes at last close with day-on-day changes (click to enlarge):

Page: 3

Copyright © 2024 Gas Strategies Group Ltd. All rights reserved. No part of this publication may be reproduced, distributed, or transmitted in any form or by any means, including photocopying, recording, or other electronic or mechanical methods, without the prior written permission of the publisher. If you would like to distribute this content please contact the Editorial team at Gas Strategies.