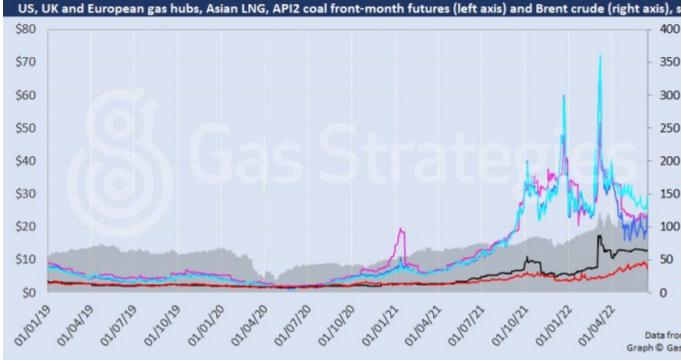

Free trial code GS22

Complimentary acces

European natural gas prices soared on Tuesday, lifted by curbed flows on Nord Stream 1 and Freeport LNG confirming that the plant will not return to full operations until late 2022 following a fire at the facility last week. While the Freeport LNG news lifted European prices, the update sent US gas benchmark Henry Hub tumbling.

The front-month TTF and NBP contracts closed 16.2% and 26.5% higher respectively on Tuesday to settle at a 10-day high. The Dutch marker closed at the equivalent of USD 29.64/MMBtu and the UK gas benchmark settled at USD 23.66/MMBtu.

The rally was prompted by Gazprom announcing that flows via the Nord Stream 1 pipeline have been capped due a delay in the return of gas compressor units from Siemens. The German firm sent the units to Canada for repair, with the return of the kit being held up by sanctions.

Gazprom said NS1 capacity is now limited to 100 MMcm/d instead of 167 MMcm/d.

Prices were lifted further after Freeport LNG said the facility is expected to return to full operations in late 2022 following a fire at the plant last week. In the initial aftermath of the incident Freeport had suggested the plant would be out of action for three weeks. Freeport did however say that partial operations may resume after 90 days.

Europe has received 4.2 mt of the 6 mt of LNG exported from Freeport so far this year, with the facility capable of exporting ~4 cargoes per week.

The Freeport news had the opposite effect on Henry Hub, sending the marker tumbling. The front-month contract closed 16.2% lower at USD 7.19/MMBtu – the marker's lowest close since 9 May.

Asian LNG marker JKM rebounded, closing 0.6% higher at USD 23.18/MMBtu. Prices in Asia are likely to rally in the coming days due to LNG supply tightening further on the back of the length Freeport LNG outage, however gains could be capped due to fresh Covid lockdowns in China – the world's largest LNG importer.

As for crude, prices fell back into the red amid reports suggesting the US Federal Reserve may issue a higher-than-expected rate hike.

Front-month futures and indexes at last close with day-on-day changes (click to enlarge):

| Front-month futures/index             | 14/06/2022                                                                                                                                                                                                                                                                                                                                                                                                                                                                                                                                                                                                                                                                                                                                                                                                                                                                                                                                                                                                                                                                                                                                                                                                                                                                                                                                                                                                                                                                                                                                                                                                                                                                                                                                                                                                                                                                                                                                                                                                                                                                                                                    | 13/06/2022                                                                                                                                                                                                                                                                                                                                                                                                                                                                                                                                                                                                                                                                                                                                                                                                                                                                                                                                                                                                                                                                                                                                                                                                                                                                                                                                                                                                                                                                                                                                                                                                                                                                                                                                                                                                                                                                                                                                                                                                                                                                                                                    | Daily +/- (\$) | Dail |
|---------------------------------------|-------------------------------------------------------------------------------------------------------------------------------------------------------------------------------------------------------------------------------------------------------------------------------------------------------------------------------------------------------------------------------------------------------------------------------------------------------------------------------------------------------------------------------------------------------------------------------------------------------------------------------------------------------------------------------------------------------------------------------------------------------------------------------------------------------------------------------------------------------------------------------------------------------------------------------------------------------------------------------------------------------------------------------------------------------------------------------------------------------------------------------------------------------------------------------------------------------------------------------------------------------------------------------------------------------------------------------------------------------------------------------------------------------------------------------------------------------------------------------------------------------------------------------------------------------------------------------------------------------------------------------------------------------------------------------------------------------------------------------------------------------------------------------------------------------------------------------------------------------------------------------------------------------------------------------------------------------------------------------------------------------------------------------------------------------------------------------------------------------------------------------|-------------------------------------------------------------------------------------------------------------------------------------------------------------------------------------------------------------------------------------------------------------------------------------------------------------------------------------------------------------------------------------------------------------------------------------------------------------------------------------------------------------------------------------------------------------------------------------------------------------------------------------------------------------------------------------------------------------------------------------------------------------------------------------------------------------------------------------------------------------------------------------------------------------------------------------------------------------------------------------------------------------------------------------------------------------------------------------------------------------------------------------------------------------------------------------------------------------------------------------------------------------------------------------------------------------------------------------------------------------------------------------------------------------------------------------------------------------------------------------------------------------------------------------------------------------------------------------------------------------------------------------------------------------------------------------------------------------------------------------------------------------------------------------------------------------------------------------------------------------------------------------------------------------------------------------------------------------------------------------------------------------------------------------------------------------------------------------------------------------------------------|----------------|------|
| Henry Hub (\$/MMBtu)                  | 7.19                                                                                                                                                                                                                                                                                                                                                                                                                                                                                                                                                                                                                                                                                                                                                                                                                                                                                                                                                                                                                                                                                                                                                                                                                                                                                                                                                                                                                                                                                                                                                                                                                                                                                                                                                                                                                                                                                                                                                                                                                                                                                                                          | 8.61                                                                                                                                                                                                                                                                                                                                                                                                                                                                                                                                                                                                                                                                                                                                                                                                                                                                                                                                                                                                                                                                                                                                                                                                                                                                                                                                                                                                                                                                                                                                                                                                                                                                                                                                                                                                                                                                                                                                                                                                                                                                                                                          | -1.42          |      |
| NBP (\$/MMBtu)                        | 23.66                                                                                                                                                                                                                                                                                                                                                                                                                                                                                                                                                                                                                                                                                                                                                                                                                                                                                                                                                                                                                                                                                                                                                                                                                                                                                                                                                                                                                                                                                                                                                                                                                                                                                                                                                                                                                                                                                                                                                                                                                                                                                                                         | 18.71                                                                                                                                                                                                                                                                                                                                                                                                                                                                                                                                                                                                                                                                                                                                                                                                                                                                                                                                                                                                                                                                                                                                                                                                                                                                                                                                                                                                                                                                                                                                                                                                                                                                                                                                                                                                                                                                                                                                                                                                                                                                                                                         | 4.96           |      |
| NBP (£p/th)                           | 196.55                                                                                                                                                                                                                                                                                                                                                                                                                                                                                                                                                                                                                                                                                                                                                                                                                                                                                                                                                                                                                                                                                                                                                                                                                                                                                                                                                                                                                                                                                                                                                                                                                                                                                                                                                                                                                                                                                                                                                                                                                                                                                                                        | 153.71                                                                                                                                                                                                                                                                                                                                                                                                                                                                                                                                                                                                                                                                                                                                                                                                                                                                                                                                                                                                                                                                                                                                                                                                                                                                                                                                                                                                                                                                                                                                                                                                                                                                                                                                                                                                                                                                                                                                                                                                                                                                                                                        | 42.84          |      |
| Henry Hub-NBP spread                  | 16.47                                                                                                                                                                                                                                                                                                                                                                                                                                                                                                                                                                                                                                                                                                                                                                                                                                                                                                                                                                                                                                                                                                                                                                                                                                                                                                                                                                                                                                                                                                                                                                                                                                                                                                                                                                                                                                                                                                                                                                                                                                                                                                                         | 10.10                                                                                                                                                                                                                                                                                                                                                                                                                                                                                                                                                                                                                                                                                                                                                                                                                                                                                                                                                                                                                                                                                                                                                                                                                                                                                                                                                                                                                                                                                                                                                                                                                                                                                                                                                                                                                                                                                                                                                                                                                                                                                                                         | 6.38           |      |
| TTF (\$/MMBtu)                        | 29.64                                                                                                                                                                                                                                                                                                                                                                                                                                                                                                                                                                                                                                                                                                                                                                                                                                                                                                                                                                                                                                                                                                                                                                                                                                                                                                                                                                                                                                                                                                                                                                                                                                                                                                                                                                                                                                                                                                                                                                                                                                                                                                                         | 25.50                                                                                                                                                                                                                                                                                                                                                                                                                                                                                                                                                                                                                                                                                                                                                                                                                                                                                                                                                                                                                                                                                                                                                                                                                                                                                                                                                                                                                                                                                                                                                                                                                                                                                                                                                                                                                                                                                                                                                                                                                                                                                                                         | 4.14           |      |
| ΠF (€/MWh)                            | 97.04                                                                                                                                                                                                                                                                                                                                                                                                                                                                                                                                                                                                                                                                                                                                                                                                                                                                                                                                                                                                                                                                                                                                                                                                                                                                                                                                                                                                                                                                                                                                                                                                                                                                                                                                                                                                                                                                                                                                                                                                                                                                                                                         | 83.40                                                                                                                                                                                                                                                                                                                                                                                                                                                                                                                                                                                                                                                                                                                                                                                                                                                                                                                                                                                                                                                                                                                                                                                                                                                                                                                                                                                                                                                                                                                                                                                                                                                                                                                                                                                                                                                                                                                                                                                                                                                                                                                         | 13.64          |      |
| Henry Hub-TTF spread                  | 22.45                                                                                                                                                                                                                                                                                                                                                                                                                                                                                                                                                                                                                                                                                                                                                                                                                                                                                                                                                                                                                                                                                                                                                                                                                                                                                                                                                                                                                                                                                                                                                                                                                                                                                                                                                                                                                                                                                                                                                                                                                                                                                                                         | 16.89                                                                                                                                                                                                                                                                                                                                                                                                                                                                                                                                                                                                                                                                                                                                                                                                                                                                                                                                                                                                                                                                                                                                                                                                                                                                                                                                                                                                                                                                                                                                                                                                                                                                                                                                                                                                                                                                                                                                                                                                                                                                                                                         | 5.56           |      |
| JKM (\$/MMBtu)                        | 23.18                                                                                                                                                                                                                                                                                                                                                                                                                                                                                                                                                                                                                                                                                                                                                                                                                                                                                                                                                                                                                                                                                                                                                                                                                                                                                                                                                                                                                                                                                                                                                                                                                                                                                                                                                                                                                                                                                                                                                                                                                                                                                                                         | 23.04                                                                                                                                                                                                                                                                                                                                                                                                                                                                                                                                                                                                                                                                                                                                                                                                                                                                                                                                                                                                                                                                                                                                                                                                                                                                                                                                                                                                                                                                                                                                                                                                                                                                                                                                                                                                                                                                                                                                                                                                                                                                                                                         | 0.14           |      |
| TTF-JKM spread                        | -6.47                                                                                                                                                                                                                                                                                                                                                                                                                                                                                                                                                                                                                                                                                                                                                                                                                                                                                                                                                                                                                                                                                                                                                                                                                                                                                                                                                                                                                                                                                                                                                                                                                                                                                                                                                                                                                                                                                                                                                                                                                                                                                                                         | -2.47                                                                                                                                                                                                                                                                                                                                                                                                                                                                                                                                                                                                                                                                                                                                                                                                                                                                                                                                                                                                                                                                                                                                                                                                                                                                                                                                                                                                                                                                                                                                                                                                                                                                                                                                                                                                                                                                                                                                                                                                                                                                                                                         | -4.00          |      |
| Henry Hub-JKM spread                  | 15.99                                                                                                                                                                                                                                                                                                                                                                                                                                                                                                                                                                                                                                                                                                                                                                                                                                                                                                                                                                                                                                                                                                                                                                                                                                                                                                                                                                                                                                                                                                                                                                                                                                                                                                                                                                                                                                                                                                                                                                                                                                                                                                                         | 14.43                                                                                                                                                                                                                                                                                                                                                                                                                                                                                                                                                                                                                                                                                                                                                                                                                                                                                                                                                                                                                                                                                                                                                                                                                                                                                                                                                                                                                                                                                                                                                                                                                                                                                                                                                                                                                                                                                                                                                                                                                                                                                                                         | 1.56           |      |
| Brent (\$/barrel)                     | 121.17                                                                                                                                                                                                                                                                                                                                                                                                                                                                                                                                                                                                                                                                                                                                                                                                                                                                                                                                                                                                                                                                                                                                                                                                                                                                                                                                                                                                                                                                                                                                                                                                                                                                                                                                                                                                                                                                                                                                                                                                                                                                                                                        | 122.27                                                                                                                                                                                                                                                                                                                                                                                                                                                                                                                                                                                                                                                                                                                                                                                                                                                                                                                                                                                                                                                                                                                                                                                                                                                                                                                                                                                                                                                                                                                                                                                                                                                                                                                                                                                                                                                                                                                                                                                                                                                                                                                        | -1.10          |      |
| WTI (\$/barrel)                       | 118.93                                                                                                                                                                                                                                                                                                                                                                                                                                                                                                                                                                                                                                                                                                                                                                                                                                                                                                                                                                                                                                                                                                                                                                                                                                                                                                                                                                                                                                                                                                                                                                                                                                                                                                                                                                                                                                                                                                                                                                                                                                                                                                                        | 120.93                                                                                                                                                                                                                                                                                                                                                                                                                                                                                                                                                                                                                                                                                                                                                                                                                                                                                                                                                                                                                                                                                                                                                                                                                                                                                                                                                                                                                                                                                                                                                                                                                                                                                                                                                                                                                                                                                                                                                                                                                                                                                                                        | -2.00          |      |
| Brent-WTI spread (\$/barrel)          | 2.24                                                                                                                                                                                                                                                                                                                                                                                                                                                                                                                                                                                                                                                                                                                                                                                                                                                                                                                                                                                                                                                                                                                                                                                                                                                                                                                                                                                                                                                                                                                                                                                                                                                                                                                                                                                                                                                                                                                                                                                                                                                                                                                          | 1.34                                                                                                                                                                                                                                                                                                                                                                                                                                                                                                                                                                                                                                                                                                                                                                                                                                                                                                                                                                                                                                                                                                                                                                                                                                                                                                                                                                                                                                                                                                                                                                                                                                                                                                                                                                                                                                                                                                                                                                                                                                                                                                                          | 0.90           |      |
| API2 Coal (\$/tonne)                  | 324.00                                                                                                                                                                                                                                                                                                                                                                                                                                                                                                                                                                                                                                                                                                                                                                                                                                                                                                                                                                                                                                                                                                                                                                                                                                                                                                                                                                                                                                                                                                                                                                                                                                                                                                                                                                                                                                                                                                                                                                                                                                                                                                                        | 317.50                                                                                                                                                                                                                                                                                                                                                                                                                                                                                                                                                                                                                                                                                                                                                                                                                                                                                                                                                                                                                                                                                                                                                                                                                                                                                                                                                                                                                                                                                                                                                                                                                                                                                                                                                                                                                                                                                                                                                                                                                                                                                                                        | 6.50           |      |
| API2 Coal (\$/MMBtu)                  | 12.96                                                                                                                                                                                                                                                                                                                                                                                                                                                                                                                                                                                                                                                                                                                                                                                                                                                                                                                                                                                                                                                                                                                                                                                                                                                                                                                                                                                                                                                                                                                                                                                                                                                                                                                                                                                                                                                                                                                                                                                                                                                                                                                         | 12.70                                                                                                                                                                                                                                                                                                                                                                                                                                                                                                                                                                                                                                                                                                                                                                                                                                                                                                                                                                                                                                                                                                                                                                                                                                                                                                                                                                                                                                                                                                                                                                                                                                                                                                                                                                                                                                                                                                                                                                                                                                                                                                                         | 0.26           |      |
| EU CO₂ emissions allowances (€/tonne) | 83.78                                                                                                                                                                                                                                                                                                                                                                                                                                                                                                                                                                                                                                                                                                                                                                                                                                                                                                                                                                                                                                                                                                                                                                                                                                                                                                                                                                                                                                                                                                                                                                                                                                                                                                                                                                                                                                                                                                                                                                                                                                                                                                                         | 81.20                                                                                                                                                                                                                                                                                                                                                                                                                                                                                                                                                                                                                                                                                                                                                                                                                                                                                                                                                                                                                                                                                                                                                                                                                                                                                                                                                                                                                                                                                                                                                                                                                                                                                                                                                                                                                                                                                                                                                                                                                                                                                                                         | 2.58           |      |
|                                       | TO SHOW THE PARTY OF THE PARTY | CONTRACTOR OF THE PARTY OF THE | 10.00          |      |