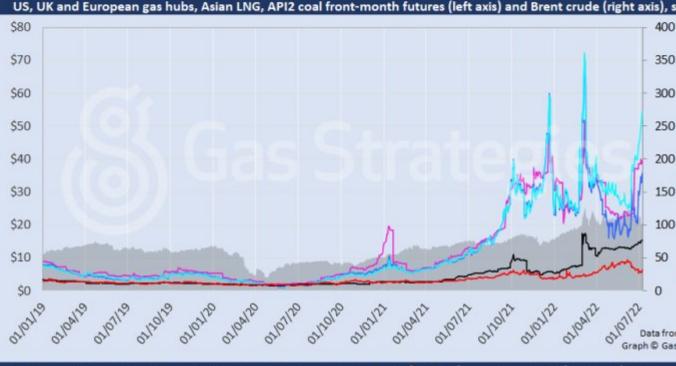

Across the pond, European gas prices climbed, with TTF and NBP settling at their highest level since March. The rally was pinned on ongoing supply concerns, with Russian gas flows via the Nord Stream 1 pipeline set to grind to a halt next week as the pipeline undergoes planned maintenance.

NS1 flows have been capped in recent weeks, with Russia stating that a turbine – sent to Canada for maintenance – is required in order to boost the pipeline's capacity. Germany is reportedly in talks with the Canadian government about getting the turbine back to Russia, with sanctions holding up the delivery. Concerns are growing that Russia may halt NS1 flows after the maintenance period, citing technical concerns.

The rally helped push Asian LNG marker JKM and the European carbon price higher. The August-dated JKM contract closed 2.5% higher at USD 39.57/MMBtu. As for the July-dated EUA contract, it settled 2%

Copyright © 2024 Gas Strategies Group Ltd. All rights reserved. No part of this publication may be reproduced, distributed, or transmitted in any form or by any means, including photocopying, recording, or other electronic or mechanical methods, without the prior written permission of the publisher. If you would like to distribute this content please contact the Editorial team at Gas Strategies.

Page: 3

higher at EUR 84.53/tonne.

Oil prices also climbed, as supply concerns outweighed recession fears. Brent and WTI closed ~USD 4/barrel higher.

Front-month futures and indexes at last close with day-on-day changes (click to enlarge):