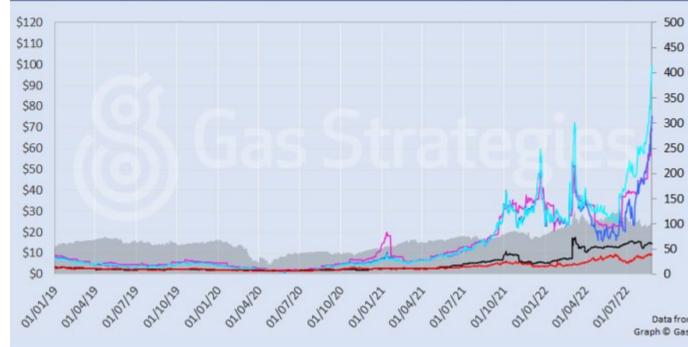

## US, UK and European gas hubs, Asian LNG, API2 coal front-month futures (left axis) and Brent crude (right axis), s

US, UK and EU gas hubs, Asian LNG, API2 coal front-month futures (left axis) and Brent crude (right axis), since 1

Front-month futures and indexes at last close with day-on-day changes (click to enlarge):

| Front-month futures/index                                                                                                                                                                                                                                                                                                                                                                                                                                                                                                                                                                                                                                                                                                                                                                                                                                                                                                                                                                                                                                                                                                                                                                                                                                                                                                                                                                                                                                                                                                                                                                                                                                                                                                                                                                                                                                                                                                                                                                                                                                                                                                      | 22/09/2022 | 21/09/2022                                                                                                                                                                                                                                                                                                                                                                                                                                                                                                                                                                                                                                                                                                                                                                                                                                                                                                                                                                                                                                                                                                                                                                                                                                                                                                                                                                                                                                                                                                                                                                                                                                                                                                                                                                                                                                                                                                                                                                                                                                                                                                                     | Daily +/- (\$) | Dail |
|--------------------------------------------------------------------------------------------------------------------------------------------------------------------------------------------------------------------------------------------------------------------------------------------------------------------------------------------------------------------------------------------------------------------------------------------------------------------------------------------------------------------------------------------------------------------------------------------------------------------------------------------------------------------------------------------------------------------------------------------------------------------------------------------------------------------------------------------------------------------------------------------------------------------------------------------------------------------------------------------------------------------------------------------------------------------------------------------------------------------------------------------------------------------------------------------------------------------------------------------------------------------------------------------------------------------------------------------------------------------------------------------------------------------------------------------------------------------------------------------------------------------------------------------------------------------------------------------------------------------------------------------------------------------------------------------------------------------------------------------------------------------------------------------------------------------------------------------------------------------------------------------------------------------------------------------------------------------------------------------------------------------------------------------------------------------------------------------------------------------------------|------------|--------------------------------------------------------------------------------------------------------------------------------------------------------------------------------------------------------------------------------------------------------------------------------------------------------------------------------------------------------------------------------------------------------------------------------------------------------------------------------------------------------------------------------------------------------------------------------------------------------------------------------------------------------------------------------------------------------------------------------------------------------------------------------------------------------------------------------------------------------------------------------------------------------------------------------------------------------------------------------------------------------------------------------------------------------------------------------------------------------------------------------------------------------------------------------------------------------------------------------------------------------------------------------------------------------------------------------------------------------------------------------------------------------------------------------------------------------------------------------------------------------------------------------------------------------------------------------------------------------------------------------------------------------------------------------------------------------------------------------------------------------------------------------------------------------------------------------------------------------------------------------------------------------------------------------------------------------------------------------------------------------------------------------------------------------------------------------------------------------------------------------|----------------|------|
| Henry Hub (\$/MMBtu)                                                                                                                                                                                                                                                                                                                                                                                                                                                                                                                                                                                                                                                                                                                                                                                                                                                                                                                                                                                                                                                                                                                                                                                                                                                                                                                                                                                                                                                                                                                                                                                                                                                                                                                                                                                                                                                                                                                                                                                                                                                                                                           | 7.09       | 7.78                                                                                                                                                                                                                                                                                                                                                                                                                                                                                                                                                                                                                                                                                                                                                                                                                                                                                                                                                                                                                                                                                                                                                                                                                                                                                                                                                                                                                                                                                                                                                                                                                                                                                                                                                                                                                                                                                                                                                                                                                                                                                                                           | -0.69          |      |
| NBP (\$/MMBtu)                                                                                                                                                                                                                                                                                                                                                                                                                                                                                                                                                                                                                                                                                                                                                                                                                                                                                                                                                                                                                                                                                                                                                                                                                                                                                                                                                                                                                                                                                                                                                                                                                                                                                                                                                                                                                                                                                                                                                                                                                                                                                                                 | 32.41      | 33.49                                                                                                                                                                                                                                                                                                                                                                                                                                                                                                                                                                                                                                                                                                                                                                                                                                                                                                                                                                                                                                                                                                                                                                                                                                                                                                                                                                                                                                                                                                                                                                                                                                                                                                                                                                                                                                                                                                                                                                                                                                                                                                                          | -1.09          |      |
| NBP (£p/th)                                                                                                                                                                                                                                                                                                                                                                                                                                                                                                                                                                                                                                                                                                                                                                                                                                                                                                                                                                                                                                                                                                                                                                                                                                                                                                                                                                                                                                                                                                                                                                                                                                                                                                                                                                                                                                                                                                                                                                                                                                                                                                                    | 287.61     | 295.62                                                                                                                                                                                                                                                                                                                                                                                                                                                                                                                                                                                                                                                                                                                                                                                                                                                                                                                                                                                                                                                                                                                                                                                                                                                                                                                                                                                                                                                                                                                                                                                                                                                                                                                                                                                                                                                                                                                                                                                                                                                                                                                         | -8.01          |      |
| Henry Hub-NBP spread                                                                                                                                                                                                                                                                                                                                                                                                                                                                                                                                                                                                                                                                                                                                                                                                                                                                                                                                                                                                                                                                                                                                                                                                                                                                                                                                                                                                                                                                                                                                                                                                                                                                                                                                                                                                                                                                                                                                                                                                                                                                                                           | 25.32      | 25.72                                                                                                                                                                                                                                                                                                                                                                                                                                                                                                                                                                                                                                                                                                                                                                                                                                                                                                                                                                                                                                                                                                                                                                                                                                                                                                                                                                                                                                                                                                                                                                                                                                                                                                                                                                                                                                                                                                                                                                                                                                                                                                                          | -0.40          |      |
| TTF (\$/MMBtu)                                                                                                                                                                                                                                                                                                                                                                                                                                                                                                                                                                                                                                                                                                                                                                                                                                                                                                                                                                                                                                                                                                                                                                                                                                                                                                                                                                                                                                                                                                                                                                                                                                                                                                                                                                                                                                                                                                                                                                                                                                                                                                                 | 54.06      | 54.95                                                                                                                                                                                                                                                                                                                                                                                                                                                                                                                                                                                                                                                                                                                                                                                                                                                                                                                                                                                                                                                                                                                                                                                                                                                                                                                                                                                                                                                                                                                                                                                                                                                                                                                                                                                                                                                                                                                                                                                                                                                                                                                          | -0.88          |      |
| TTF (€/MWh)                                                                                                                                                                                                                                                                                                                                                                                                                                                                                                                                                                                                                                                                                                                                                                                                                                                                                                                                                                                                                                                                                                                                                                                                                                                                                                                                                                                                                                                                                                                                                                                                                                                                                                                                                                                                                                                                                                                                                                                                                                                                                                                    | 187.47     | 189.78                                                                                                                                                                                                                                                                                                                                                                                                                                                                                                                                                                                                                                                                                                                                                                                                                                                                                                                                                                                                                                                                                                                                                                                                                                                                                                                                                                                                                                                                                                                                                                                                                                                                                                                                                                                                                                                                                                                                                                                                                                                                                                                         | -2.31          |      |
| Henry Hub-TTF spread                                                                                                                                                                                                                                                                                                                                                                                                                                                                                                                                                                                                                                                                                                                                                                                                                                                                                                                                                                                                                                                                                                                                                                                                                                                                                                                                                                                                                                                                                                                                                                                                                                                                                                                                                                                                                                                                                                                                                                                                                                                                                                           | 46.97      | 47.17                                                                                                                                                                                                                                                                                                                                                                                                                                                                                                                                                                                                                                                                                                                                                                                                                                                                                                                                                                                                                                                                                                                                                                                                                                                                                                                                                                                                                                                                                                                                                                                                                                                                                                                                                                                                                                                                                                                                                                                                                                                                                                                          | -0.19          |      |
| JKM (\$/MMBtu)                                                                                                                                                                                                                                                                                                                                                                                                                                                                                                                                                                                                                                                                                                                                                                                                                                                                                                                                                                                                                                                                                                                                                                                                                                                                                                                                                                                                                                                                                                                                                                                                                                                                                                                                                                                                                                                                                                                                                                                                                                                                                                                 | 39.91      | 38.92                                                                                                                                                                                                                                                                                                                                                                                                                                                                                                                                                                                                                                                                                                                                                                                                                                                                                                                                                                                                                                                                                                                                                                                                                                                                                                                                                                                                                                                                                                                                                                                                                                                                                                                                                                                                                                                                                                                                                                                                                                                                                                                          | 0.99           | 0    |
| TTF-JKM spread                                                                                                                                                                                                                                                                                                                                                                                                                                                                                                                                                                                                                                                                                                                                                                                                                                                                                                                                                                                                                                                                                                                                                                                                                                                                                                                                                                                                                                                                                                                                                                                                                                                                                                                                                                                                                                                                                                                                                                                                                                                                                                                 | -14.15     | -16.03                                                                                                                                                                                                                                                                                                                                                                                                                                                                                                                                                                                                                                                                                                                                                                                                                                                                                                                                                                                                                                                                                                                                                                                                                                                                                                                                                                                                                                                                                                                                                                                                                                                                                                                                                                                                                                                                                                                                                                                                                                                                                                                         | 1.83           |      |
| Henry Hub-JKM spread                                                                                                                                                                                                                                                                                                                                                                                                                                                                                                                                                                                                                                                                                                                                                                                                                                                                                                                                                                                                                                                                                                                                                                                                                                                                                                                                                                                                                                                                                                                                                                                                                                                                                                                                                                                                                                                                                                                                                                                                                                                                                                           | 32.82      | 31.14                                                                                                                                                                                                                                                                                                                                                                                                                                                                                                                                                                                                                                                                                                                                                                                                                                                                                                                                                                                                                                                                                                                                                                                                                                                                                                                                                                                                                                                                                                                                                                                                                                                                                                                                                                                                                                                                                                                                                                                                                                                                                                                          | 1.69           |      |
| Brent (\$/barrel)                                                                                                                                                                                                                                                                                                                                                                                                                                                                                                                                                                                                                                                                                                                                                                                                                                                                                                                                                                                                                                                                                                                                                                                                                                                                                                                                                                                                                                                                                                                                                                                                                                                                                                                                                                                                                                                                                                                                                                                                                                                                                                              | 90.46      | 89.83                                                                                                                                                                                                                                                                                                                                                                                                                                                                                                                                                                                                                                                                                                                                                                                                                                                                                                                                                                                                                                                                                                                                                                                                                                                                                                                                                                                                                                                                                                                                                                                                                                                                                                                                                                                                                                                                                                                                                                                                                                                                                                                          | 0.63           |      |
| WTI (\$/barrel)                                                                                                                                                                                                                                                                                                                                                                                                                                                                                                                                                                                                                                                                                                                                                                                                                                                                                                                                                                                                                                                                                                                                                                                                                                                                                                                                                                                                                                                                                                                                                                                                                                                                                                                                                                                                                                                                                                                                                                                                                                                                                                                | 83.49      | 82.94                                                                                                                                                                                                                                                                                                                                                                                                                                                                                                                                                                                                                                                                                                                                                                                                                                                                                                                                                                                                                                                                                                                                                                                                                                                                                                                                                                                                                                                                                                                                                                                                                                                                                                                                                                                                                                                                                                                                                                                                                                                                                                                          | 0.55           |      |
| Brent-WTI spread (\$/barrel)                                                                                                                                                                                                                                                                                                                                                                                                                                                                                                                                                                                                                                                                                                                                                                                                                                                                                                                                                                                                                                                                                                                                                                                                                                                                                                                                                                                                                                                                                                                                                                                                                                                                                                                                                                                                                                                                                                                                                                                                                                                                                                   | 6.97       | 6.89                                                                                                                                                                                                                                                                                                                                                                                                                                                                                                                                                                                                                                                                                                                                                                                                                                                                                                                                                                                                                                                                                                                                                                                                                                                                                                                                                                                                                                                                                                                                                                                                                                                                                                                                                                                                                                                                                                                                                                                                                                                                                                                           | 0.08           |      |
| API2 Coal (\$/tonne)                                                                                                                                                                                                                                                                                                                                                                                                                                                                                                                                                                                                                                                                                                                                                                                                                                                                                                                                                                                                                                                                                                                                                                                                                                                                                                                                                                                                                                                                                                                                                                                                                                                                                                                                                                                                                                                                                                                                                                                                                                                                                                           | 323.00     | 327.50                                                                                                                                                                                                                                                                                                                                                                                                                                                                                                                                                                                                                                                                                                                                                                                                                                                                                                                                                                                                                                                                                                                                                                                                                                                                                                                                                                                                                                                                                                                                                                                                                                                                                                                                                                                                                                                                                                                                                                                                                                                                                                                         | -4.50          |      |
| API2 Coal (\$/MMBtu)                                                                                                                                                                                                                                                                                                                                                                                                                                                                                                                                                                                                                                                                                                                                                                                                                                                                                                                                                                                                                                                                                                                                                                                                                                                                                                                                                                                                                                                                                                                                                                                                                                                                                                                                                                                                                                                                                                                                                                                                                                                                                                           | 12.92      | 13.10                                                                                                                                                                                                                                                                                                                                                                                                                                                                                                                                                                                                                                                                                                                                                                                                                                                                                                                                                                                                                                                                                                                                                                                                                                                                                                                                                                                                                                                                                                                                                                                                                                                                                                                                                                                                                                                                                                                                                                                                                                                                                                                          | -0.18          |      |
| EU CO₂ emissions allowances (€/tonne)                                                                                                                                                                                                                                                                                                                                                                                                                                                                                                                                                                                                                                                                                                                                                                                                                                                                                                                                                                                                                                                                                                                                                                                                                                                                                                                                                                                                                                                                                                                                                                                                                                                                                                                                                                                                                                                                                                                                                                                                                                                                                          | 70.05      | 69.40                                                                                                                                                                                                                                                                                                                                                                                                                                                                                                                                                                                                                                                                                                                                                                                                                                                                                                                                                                                                                                                                                                                                                                                                                                                                                                                                                                                                                                                                                                                                                                                                                                                                                                                                                                                                                                                                                                                                                                                                                                                                                                                          | 0.65           |      |
| and the first of t | 70100      | AND DESCRIPTION OF THE PROPERTY OF THE PROPERT |                |      |

\$20

[2]

Time references based on London GMT. Brent, WTI, NBP, TTF and EU CO2 data from ICE. Henry Hub, JKM and API2 data from CME. Prices in USD/MMBtu based on exchange rates at last market close. All monetary values rounded to nearest whole cent/penny. Text and graphic copyright © Gas Strategies, all rights.