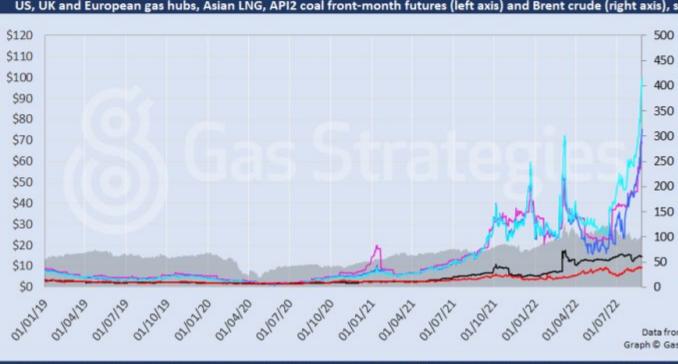

Front-month futures and indexes at last close with day-on-day changes (click to enlarge):

Copyright © 2024 Gas Strategies Group Ltd. All rights reserved. No part of this publication may be reproduced, distributed, or transmitted in any form or by any means, including photocopying, recording, or other electronic or mechanical methods, without the prior written permission of the publisher. If you would like to distribute this content please contact the Editorial team at Gas Strategies.

Page: 4

100

EO

| 6.90<br>25.80<br>240.78 | 6.83<br>31.30                                                                                              | 0.07<br>-5.50                                                                                                                                                             |                                                                                                                                                                                                                                                                                             |
|-------------------------|------------------------------------------------------------------------------------------------------------|---------------------------------------------------------------------------------------------------------------------------------------------------------------------------|---------------------------------------------------------------------------------------------------------------------------------------------------------------------------------------------------------------------------------------------------------------------------------------------|
|                         |                                                                                                            | -5.50                                                                                                                                                                     | 2                                                                                                                                                                                                                                                                                           |
| 240.78                  | 200 50                                                                                                     |                                                                                                                                                                           | -                                                                                                                                                                                                                                                                                           |
|                         | 286.58                                                                                                     | -45.80                                                                                                                                                                    |                                                                                                                                                                                                                                                                                             |
| 18.90                   | 24.47                                                                                                      | -5.57                                                                                                                                                                     |                                                                                                                                                                                                                                                                                             |
| 49.03                   | 52.84                                                                                                      | -3.81                                                                                                                                                                     |                                                                                                                                                                                                                                                                                             |
| 173.83                  | 185.50                                                                                                     | -11.66                                                                                                                                                                    |                                                                                                                                                                                                                                                                                             |
| 42.13                   | 46.01                                                                                                      | -3.88                                                                                                                                                                     |                                                                                                                                                                                                                                                                                             |
| 37.69                   | 37.57                                                                                                      | 0.12                                                                                                                                                                      |                                                                                                                                                                                                                                                                                             |
| -11.34                  | -15.27                                                                                                     | 3.93                                                                                                                                                                      |                                                                                                                                                                                                                                                                                             |
| 30.79                   | 30.74                                                                                                      | 0.04                                                                                                                                                                      |                                                                                                                                                                                                                                                                                             |
| 84.06                   | 86.15                                                                                                      | -2.09                                                                                                                                                                     |                                                                                                                                                                                                                                                                                             |
| 76.71                   | 78.74                                                                                                      | -2.03                                                                                                                                                                     |                                                                                                                                                                                                                                                                                             |
| 7.35                    | 7.41                                                                                                       | -0.06                                                                                                                                                                     |                                                                                                                                                                                                                                                                                             |
| 326.00                  | 327.00                                                                                                     | -1.00                                                                                                                                                                     |                                                                                                                                                                                                                                                                                             |
| 13.04                   | 13.08                                                                                                      | -0.04                                                                                                                                                                     |                                                                                                                                                                                                                                                                                             |
| 69.97                   | 65.41                                                                                                      | 4.56                                                                                                                                                                      |                                                                                                                                                                                                                                                                                             |
|                         | 49.03<br>173.83<br>42.13<br>37.69<br>-11.34<br>30.79<br>84.06<br>76.71<br>7.35<br>326.00<br>13.04<br>69.97 | 49.03 52.84   173.83 185.50   42.13 46.01   37.69 37.57   -11.34 -15.27   30.79 30.74   84.06 86.15   76.71 78.74   7.35 7.41   326.00 327.00   13.04 13.08   69.97 65.41 | 49.03   52.84   -3.81     173.83   185.50   -11.66     42.13   46.01   -3.88     37.69   37.57   0.12     -11.34   -15.27   3.93     30.79   30.74   0.04     84.06   86.15   -2.09     76.71   78.74   -2.03     7.35   7.41   -0.06     326.00   327.00   -1.00     13.04   13.08   -0.04 |

US, UK and EU gas hubs, Asian LNG, API2 coal front-month futures (left axis) and Brent crude (right axis), since 1

or by any means, including photocopying, recording, or other electronic or mechanical methods, without the phot written permission of the publisher. If you would like to distribute this content please contact the Editorial team at Gas Strategies.

\$20

[2]

Time references based on London GMT. Brent, WTI, NBP, TTF and EU CO2 data from ICE. Henry Hub, JKM and API2 data from CME. Prices in USD/MMBtu based on exchange rates at last market close. All monetary values rounded to nearest whole cent/penny. Text and graphic copyright © Gas Strategies, all rights.