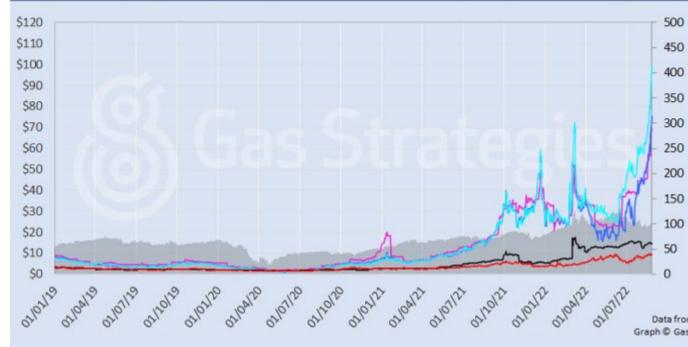

TTF fell 3.5% to close at the equivalent of USD 32.14/MMBtu, with NBP down 4% to settle at USD 30.66/MMBtu.

Asian LNG marker JKM fell back into the red, closing 6% lower at USD 27.2/MMBtu.

As for crude, Brent and WTI dipped at the start of the week following strong gains on Friday, with the fall pinned on uncertainty over China relaxing Covid-19 restrictions.

Front-month futures and indexes at last close with day-on-day changes (click to enlarge):

| Front-month futures/index                                                                                                                                                                                                                                                                                                                                                                                                                                                                                                                                                                                                                                                                                                                                                                                                                                                                                                                                                                                                                                                                                                                                                                                                                                                                                                                                                                                                                                                                                                                                                                                                                                                                                                                                                                                                                                                                                                                                                                                                                                                                                                      | 07/11/2022 | 04/11/2022                                                                                                                                                                                                                                                                                                                                                                                                                                                                                                                                                                                                                                                                                                                                                                                                                                                                                                                                                                                                                                                                                                                                                                                                                                                                                                                                                                                                                                                                                                                                                                                                                                                                                                                                                                                                                                                                                                                                                                                                                                                                                                                     | Daily +/- (\$) | Dail |
|--------------------------------------------------------------------------------------------------------------------------------------------------------------------------------------------------------------------------------------------------------------------------------------------------------------------------------------------------------------------------------------------------------------------------------------------------------------------------------------------------------------------------------------------------------------------------------------------------------------------------------------------------------------------------------------------------------------------------------------------------------------------------------------------------------------------------------------------------------------------------------------------------------------------------------------------------------------------------------------------------------------------------------------------------------------------------------------------------------------------------------------------------------------------------------------------------------------------------------------------------------------------------------------------------------------------------------------------------------------------------------------------------------------------------------------------------------------------------------------------------------------------------------------------------------------------------------------------------------------------------------------------------------------------------------------------------------------------------------------------------------------------------------------------------------------------------------------------------------------------------------------------------------------------------------------------------------------------------------------------------------------------------------------------------------------------------------------------------------------------------------|------------|--------------------------------------------------------------------------------------------------------------------------------------------------------------------------------------------------------------------------------------------------------------------------------------------------------------------------------------------------------------------------------------------------------------------------------------------------------------------------------------------------------------------------------------------------------------------------------------------------------------------------------------------------------------------------------------------------------------------------------------------------------------------------------------------------------------------------------------------------------------------------------------------------------------------------------------------------------------------------------------------------------------------------------------------------------------------------------------------------------------------------------------------------------------------------------------------------------------------------------------------------------------------------------------------------------------------------------------------------------------------------------------------------------------------------------------------------------------------------------------------------------------------------------------------------------------------------------------------------------------------------------------------------------------------------------------------------------------------------------------------------------------------------------------------------------------------------------------------------------------------------------------------------------------------------------------------------------------------------------------------------------------------------------------------------------------------------------------------------------------------------------|----------------|------|
| Henry Hub (\$/MMBtu)                                                                                                                                                                                                                                                                                                                                                                                                                                                                                                                                                                                                                                                                                                                                                                                                                                                                                                                                                                                                                                                                                                                                                                                                                                                                                                                                                                                                                                                                                                                                                                                                                                                                                                                                                                                                                                                                                                                                                                                                                                                                                                           | 6.94       | 6.40                                                                                                                                                                                                                                                                                                                                                                                                                                                                                                                                                                                                                                                                                                                                                                                                                                                                                                                                                                                                                                                                                                                                                                                                                                                                                                                                                                                                                                                                                                                                                                                                                                                                                                                                                                                                                                                                                                                                                                                                                                                                                                                           | 0.54           |      |
| NBP (\$/MMBtu)                                                                                                                                                                                                                                                                                                                                                                                                                                                                                                                                                                                                                                                                                                                                                                                                                                                                                                                                                                                                                                                                                                                                                                                                                                                                                                                                                                                                                                                                                                                                                                                                                                                                                                                                                                                                                                                                                                                                                                                                                                                                                                                 | 30.66      | 31.93                                                                                                                                                                                                                                                                                                                                                                                                                                                                                                                                                                                                                                                                                                                                                                                                                                                                                                                                                                                                                                                                                                                                                                                                                                                                                                                                                                                                                                                                                                                                                                                                                                                                                                                                                                                                                                                                                                                                                                                                                                                                                                                          | -1.28          |      |
| NBP (£p/th)                                                                                                                                                                                                                                                                                                                                                                                                                                                                                                                                                                                                                                                                                                                                                                                                                                                                                                                                                                                                                                                                                                                                                                                                                                                                                                                                                                                                                                                                                                                                                                                                                                                                                                                                                                                                                                                                                                                                                                                                                                                                                                                    | 267.44     | 283.03                                                                                                                                                                                                                                                                                                                                                                                                                                                                                                                                                                                                                                                                                                                                                                                                                                                                                                                                                                                                                                                                                                                                                                                                                                                                                                                                                                                                                                                                                                                                                                                                                                                                                                                                                                                                                                                                                                                                                                                                                                                                                                                         | -15.59         |      |
| Henry Hub-NBP spread                                                                                                                                                                                                                                                                                                                                                                                                                                                                                                                                                                                                                                                                                                                                                                                                                                                                                                                                                                                                                                                                                                                                                                                                                                                                                                                                                                                                                                                                                                                                                                                                                                                                                                                                                                                                                                                                                                                                                                                                                                                                                                           | 23.71      | 25.53                                                                                                                                                                                                                                                                                                                                                                                                                                                                                                                                                                                                                                                                                                                                                                                                                                                                                                                                                                                                                                                                                                                                                                                                                                                                                                                                                                                                                                                                                                                                                                                                                                                                                                                                                                                                                                                                                                                                                                                                                                                                                                                          | -1.82          |      |
| TTF (\$/MMBtu)                                                                                                                                                                                                                                                                                                                                                                                                                                                                                                                                                                                                                                                                                                                                                                                                                                                                                                                                                                                                                                                                                                                                                                                                                                                                                                                                                                                                                                                                                                                                                                                                                                                                                                                                                                                                                                                                                                                                                                                                                                                                                                                 | 32.14      | 33.29                                                                                                                                                                                                                                                                                                                                                                                                                                                                                                                                                                                                                                                                                                                                                                                                                                                                                                                                                                                                                                                                                                                                                                                                                                                                                                                                                                                                                                                                                                                                                                                                                                                                                                                                                                                                                                                                                                                                                                                                                                                                                                                          | -1.15          |      |
| TTF (€/MWh)                                                                                                                                                                                                                                                                                                                                                                                                                                                                                                                                                                                                                                                                                                                                                                                                                                                                                                                                                                                                                                                                                                                                                                                                                                                                                                                                                                                                                                                                                                                                                                                                                                                                                                                                                                                                                                                                                                                                                                                                                                                                                                                    | 109.68     | 114.79                                                                                                                                                                                                                                                                                                                                                                                                                                                                                                                                                                                                                                                                                                                                                                                                                                                                                                                                                                                                                                                                                                                                                                                                                                                                                                                                                                                                                                                                                                                                                                                                                                                                                                                                                                                                                                                                                                                                                                                                                                                                                                                         | -5.10          |      |
| Henry Hub-TTF spread                                                                                                                                                                                                                                                                                                                                                                                                                                                                                                                                                                                                                                                                                                                                                                                                                                                                                                                                                                                                                                                                                                                                                                                                                                                                                                                                                                                                                                                                                                                                                                                                                                                                                                                                                                                                                                                                                                                                                                                                                                                                                                           | 25.19      | 26.89                                                                                                                                                                                                                                                                                                                                                                                                                                                                                                                                                                                                                                                                                                                                                                                                                                                                                                                                                                                                                                                                                                                                                                                                                                                                                                                                                                                                                                                                                                                                                                                                                                                                                                                                                                                                                                                                                                                                                                                                                                                                                                                          | -1.69          |      |
| JKM (\$/MMBtu)                                                                                                                                                                                                                                                                                                                                                                                                                                                                                                                                                                                                                                                                                                                                                                                                                                                                                                                                                                                                                                                                                                                                                                                                                                                                                                                                                                                                                                                                                                                                                                                                                                                                                                                                                                                                                                                                                                                                                                                                                                                                                                                 | 27.20      | 28.93                                                                                                                                                                                                                                                                                                                                                                                                                                                                                                                                                                                                                                                                                                                                                                                                                                                                                                                                                                                                                                                                                                                                                                                                                                                                                                                                                                                                                                                                                                                                                                                                                                                                                                                                                                                                                                                                                                                                                                                                                                                                                                                          | -1.73          | 4    |
| TTF-JKM spread                                                                                                                                                                                                                                                                                                                                                                                                                                                                                                                                                                                                                                                                                                                                                                                                                                                                                                                                                                                                                                                                                                                                                                                                                                                                                                                                                                                                                                                                                                                                                                                                                                                                                                                                                                                                                                                                                                                                                                                                                                                                                                                 | -4.94      | -4.36                                                                                                                                                                                                                                                                                                                                                                                                                                                                                                                                                                                                                                                                                                                                                                                                                                                                                                                                                                                                                                                                                                                                                                                                                                                                                                                                                                                                                                                                                                                                                                                                                                                                                                                                                                                                                                                                                                                                                                                                                                                                                                                          | -0.58          |      |
| Henry Hub-JKM spread                                                                                                                                                                                                                                                                                                                                                                                                                                                                                                                                                                                                                                                                                                                                                                                                                                                                                                                                                                                                                                                                                                                                                                                                                                                                                                                                                                                                                                                                                                                                                                                                                                                                                                                                                                                                                                                                                                                                                                                                                                                                                                           | 20.25      | 22.53                                                                                                                                                                                                                                                                                                                                                                                                                                                                                                                                                                                                                                                                                                                                                                                                                                                                                                                                                                                                                                                                                                                                                                                                                                                                                                                                                                                                                                                                                                                                                                                                                                                                                                                                                                                                                                                                                                                                                                                                                                                                                                                          | -2.27          |      |
| Brent (\$/barrel)                                                                                                                                                                                                                                                                                                                                                                                                                                                                                                                                                                                                                                                                                                                                                                                                                                                                                                                                                                                                                                                                                                                                                                                                                                                                                                                                                                                                                                                                                                                                                                                                                                                                                                                                                                                                                                                                                                                                                                                                                                                                                                              | 97.92      | 98.57                                                                                                                                                                                                                                                                                                                                                                                                                                                                                                                                                                                                                                                                                                                                                                                                                                                                                                                                                                                                                                                                                                                                                                                                                                                                                                                                                                                                                                                                                                                                                                                                                                                                                                                                                                                                                                                                                                                                                                                                                                                                                                                          | -0.65          |      |
| WTI (\$/barrel)                                                                                                                                                                                                                                                                                                                                                                                                                                                                                                                                                                                                                                                                                                                                                                                                                                                                                                                                                                                                                                                                                                                                                                                                                                                                                                                                                                                                                                                                                                                                                                                                                                                                                                                                                                                                                                                                                                                                                                                                                                                                                                                | 91.79      | 92.61                                                                                                                                                                                                                                                                                                                                                                                                                                                                                                                                                                                                                                                                                                                                                                                                                                                                                                                                                                                                                                                                                                                                                                                                                                                                                                                                                                                                                                                                                                                                                                                                                                                                                                                                                                                                                                                                                                                                                                                                                                                                                                                          | -0.82          |      |
| Brent-WTI spread (\$/barrel)                                                                                                                                                                                                                                                                                                                                                                                                                                                                                                                                                                                                                                                                                                                                                                                                                                                                                                                                                                                                                                                                                                                                                                                                                                                                                                                                                                                                                                                                                                                                                                                                                                                                                                                                                                                                                                                                                                                                                                                                                                                                                                   | 6.13       | 5.96                                                                                                                                                                                                                                                                                                                                                                                                                                                                                                                                                                                                                                                                                                                                                                                                                                                                                                                                                                                                                                                                                                                                                                                                                                                                                                                                                                                                                                                                                                                                                                                                                                                                                                                                                                                                                                                                                                                                                                                                                                                                                                                           | 0.17           |      |
| API2 Coal (\$/tonne)                                                                                                                                                                                                                                                                                                                                                                                                                                                                                                                                                                                                                                                                                                                                                                                                                                                                                                                                                                                                                                                                                                                                                                                                                                                                                                                                                                                                                                                                                                                                                                                                                                                                                                                                                                                                                                                                                                                                                                                                                                                                                                           | 203.00     | 215.65                                                                                                                                                                                                                                                                                                                                                                                                                                                                                                                                                                                                                                                                                                                                                                                                                                                                                                                                                                                                                                                                                                                                                                                                                                                                                                                                                                                                                                                                                                                                                                                                                                                                                                                                                                                                                                                                                                                                                                                                                                                                                                                         | -12.65         |      |
| API2 Coal (\$/MMBtu)                                                                                                                                                                                                                                                                                                                                                                                                                                                                                                                                                                                                                                                                                                                                                                                                                                                                                                                                                                                                                                                                                                                                                                                                                                                                                                                                                                                                                                                                                                                                                                                                                                                                                                                                                                                                                                                                                                                                                                                                                                                                                                           | 8.12       | 8.63                                                                                                                                                                                                                                                                                                                                                                                                                                                                                                                                                                                                                                                                                                                                                                                                                                                                                                                                                                                                                                                                                                                                                                                                                                                                                                                                                                                                                                                                                                                                                                                                                                                                                                                                                                                                                                                                                                                                                                                                                                                                                                                           | -0.51          |      |
| EU CO₂ emissions allowances (€/tonne)                                                                                                                                                                                                                                                                                                                                                                                                                                                                                                                                                                                                                                                                                                                                                                                                                                                                                                                                                                                                                                                                                                                                                                                                                                                                                                                                                                                                                                                                                                                                                                                                                                                                                                                                                                                                                                                                                                                                                                                                                                                                                          | 77.35      | 76.21                                                                                                                                                                                                                                                                                                                                                                                                                                                                                                                                                                                                                                                                                                                                                                                                                                                                                                                                                                                                                                                                                                                                                                                                                                                                                                                                                                                                                                                                                                                                                                                                                                                                                                                                                                                                                                                                                                                                                                                                                                                                                                                          | 1.14           |      |
| and the first of t | 77700      | AND DESCRIPTION OF THE PARTY OF |                |      |

## US, UK and European gas hubs, Asian LNG, API2 coal front-month futures (left axis) and Brent crude (right axis), s

US, UK and EU gas hubs, Asian LNG, API2 coal front-month futures (left axis) and Brent crude (right axis), since 1

\$20

[2]

Time references based on London GMT. Brent, WTI, NBP, TTF and EU CO2 data from ICE. Henry Hub, JKM and API2 data from CME. Prices in USD/MMBtu based on exchange rates at last market close. All monetary values rounded to nearest whole cent/penny. Text and graphic copyright © Gas Strategies, all rights.