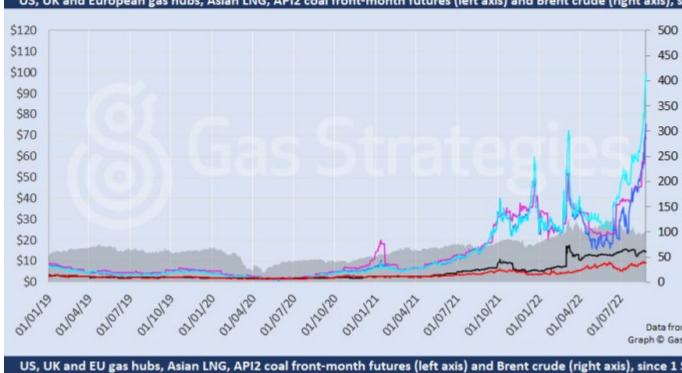

Free trial code GS22

[1]

European gas benchmarks TTF and NBP continued to climb on Tuesday amid forecasts of colder weather.

The front-month TTF and NBP contracts remained in the green yesterday, with the rally pinned on forecasts of colder weather for much of Europe in the coming days. TTF closed 9.6% higher at the equivalent of USD 37.72/MMBtu, with NBP up 11.1%.

A dip in pipeline flows from Norway, due to unplanned outages, pushed prices higher on Monday, however gas exports are set to increase today, according to data compiled by Norwegian TSO Gassco. The increased flows could weigh on prices today.

US gas benchmark Henry Hub also climbed, closing 1.7% higher at USD 6.03/MMBtu. Colder weather across the north-east and Midwest pushed Henry Hub higher.

Crude prices rebounded, with prices lifted by a reported attack on an oil tanker off the Gulf of Oman. The vessel operated by Eastern Pacific Shipping was struck by an exploding drone, according to the Associated Press.

Front-month futures and indexes at last close with day-on-day changes (click to enlarge):

Page: 3

Copyright © 2024 Gas Strategies Group Ltd. All rights reserved. No part of this publication may be reproduced, distributed, or transmitted in any form or by any means, including photocopying, recording, or other electronic or mechanical methods, without the prior written permission of the publisher. If you would like to distribute this content please contact the Editorial team at Gas Strategies.

\$20

[2]

Time references based on London GMT. Brent, WTI, NBP, TTF and EU CO2 data from ICE. Henry Hub, JKM and API2 data from CME. Prices in USD/MMBtu based on exchange rates at last market close. All monetary values rounded to nearest whole cent/penny. Text and graphic copyright © Gas Strategies, all rights.